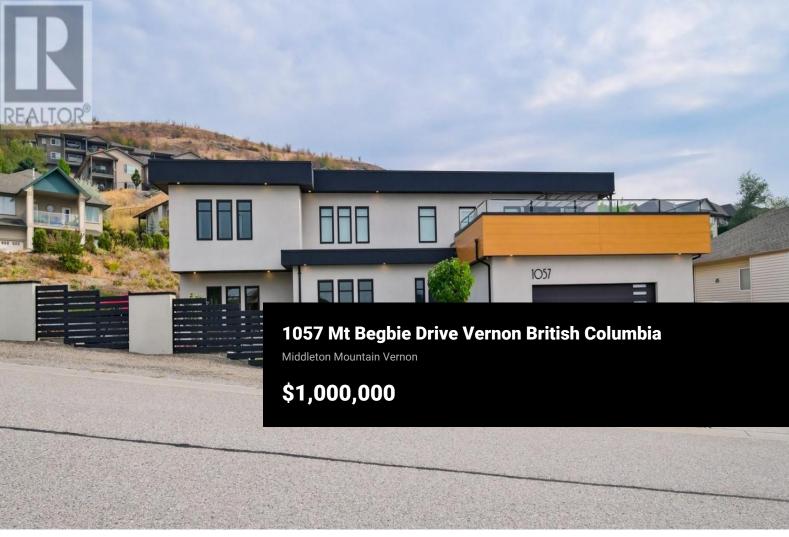

Welcome to 1057 Mt Begbie Drive! This Middleton Mountain dream home is what you have been waiting for. As a 2017 build that takes advantage of a spacious layout, its grand and bright essence allows the entire family to feel right at home in. Enjoy ground level entry and multiple living areas on the first floor including a formal dinning room, oversized kitchen with bonus seating area plus a separate living room and office. This supreme kitchen includes a full walk-in pantry and patio doors that lead out to the backyard oasis. Melt the winter away with the stunning feature fireplace and in-floor heating. Upstairs find three bedrooms and a huge bonus area where you can decide how to use this family friendly space whether it's a play area, movie room or dedicated for crafts or a piano room. Enjoy laundry on the second floor near the bedrooms plus the master which has everything you'd expect from a grand home such as is. The walk-in closet and en-suite are absolutely stunning in addition to the patio doors leading to the rooftop patio where you can overlook the city. Not only does this property beam from top to bottom but the yard space is just as appealing. Complete with a fully fenced yard and spanning over multiple entertaining areas, this is a space that is hard to contend with. This is your chance to get into this modern showpiece in the heart of Middleton Mountain. Book a ...