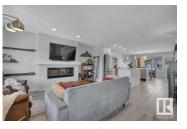

DOUBLE DETACHED GARAGE! A/C! STEPS TO THE OFF-LEASH DOG PARK! PLENTY OF UPGRADES! This 1353 sq ft 3 bed, 2.5 bath gem shows a 10! Feat: vinyl plank flooring, quartz countertops throughout, central AC, electric fireplace, S/S appliances, upstairs, laundry, & more! Open concept main floor allows for ample natural light; large windows at front & back! Terrific living space flows into your L shaped kitchen w/ island & sill granite sink; ideal for entertaining guests & plenty of counter space for meal prep! 2 pce bath & access to the backyard. Upstairs brings 3 good sized bedrooms, including the primary bedroom w/ 4 pce ensuite & walk in closet. Upper laundry, 4 pce bath, & linen storage. The basement is unfinished, but space to add a 4th bedroom, rec room, & rough in completed for future bath. Fully fenced backyard w/ awesome deck for summer BBQs! Double garage for parking or storage; landscaped & ready for summer bonfires. Only steps to the greenspace, dog park & quick access to amenities. A must see! (id:6769)