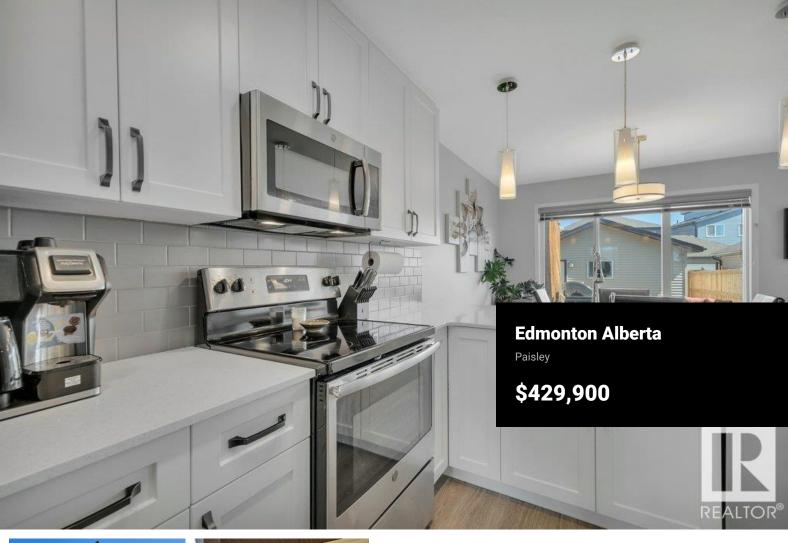

DOUBLE DETACHED GARAGE! A/C! STEPS TO THE OFF-LEASH DOG PARK! PLENTY OF UPGRADES! This 1353 sq ft 3 bed, 2.5 bath gem shows a 10! Feat: vinyl plank flooring, quartz countertops throughout, central AC, electric fireplace, S/S appliances, upstairs, laundry, & more! Open concept main floor allows for ample natural light; large windows at front & back! Terrific living space flows into your L shaped kitchen w/ island & sill granite sink; ideal for entertaining guests & plenty of counter space for meal prep! 2 pce bath & access to the backyard. Upstairs brings 3 good sized bedrooms, including the primary bedroom w/ 4 pce ensuite & walk in closet. Upper laundry, 4 pce bath, & linen storage. The basement is unfinished, but space to add a 4th bedroom, rec room, & rough in completed for future bath. Fully fenced backyard w/ awesome deck for summer BBQs! Double garage for parking or storage; landscaped & ready for summer bonfires. Only steps to the greenspace, dog park & quick access to amenities. A must see! (id:6769)