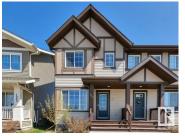

DOUBLE DETACHED GARAGE! A/C! STEPS TO THE OFF-LEASH DOG PARK! PLENTY OF UPGRADES! This 1353 sq ft 3 bed, 2.5 bath gem shows a 10! Feat: vinyl plank flooring, quartz countertops throughout, central AC, electric fireplace, S/S appliances, upstairs, laundry, & more! Open concept main floor allows for ample natural light; large windows at front & back! Terrific living space flows into your L shaped kitchen w/ island & sill granite sink; ideal for entertaining guests & plenty of counter space for meal prep! 2 pce bath & access to the backyard. Upstairs brings 3 good sized bedrooms, including the primary bedroom w/ 4 pce ensuite & walk in closet. Upper laundry, 4 pce bath, & linen storage. The basement is unfinished, but space to add a 4th bedroom, rec room, & rough in completed for future bath. Fully fenced backyard w/ awesome deck for summer BBQs! Double garage for parking or storage; landscaped & ready for summer bonfires. Only steps to the greenspace, dog park & quick access to amenities. A must see! (id:6769)