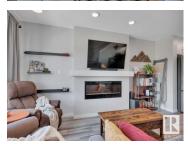

DOUBLE DETACHED GARAGE! A/C! STEPS TO THE OFF-LEASH DOG PARK! PLENTY OF UPGRADES! This 1353 sq ft 3 bed, 2.5 bath gem shows a 10! Feat: vinyl plank flooring, quartz countertops throughout, central AC, electric fireplace, S/S appliances, upstairs, laundry, & more! Open concept main floor allows for ample natural light; large windows at front & back! Terrific living space flows into your L shaped kitchen w/ island & sill granite sink; ideal for entertaining guests & plenty of counter space for meal prep! 2 pce bath & access to the backyard. Upstairs brings 3 good sized bedrooms, including the primary bedroom w/ 4 pce ensuite & walk in closet. Upper laundry, 4 pce bath, & linen storage. The basement is unfinished, but space to add a 4th bedroom, rec room, & rough in completed for future bath. Fully fenced backyard w/ awesome deck for summer BBQs! Double garage for parking or storage; landscaped & ready for summer bonfires. Only steps to the greenspace, dog park & quick access to amenities. A must see! (id:6769)