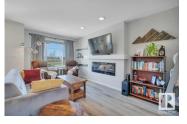

DOUBLE DETACHED GARAGE! A/C! STEPS TO THE OFF-LEASH DOG PARK! PLENTY OF UPGRADES! This 1353 sq ft 3 bed, 2.5 bath gem shows a 10! Feat: vinyl plank flooring, quartz countertops throughout, central AC, electric fireplace, S/S appliances, upstairs, laundry, & more! Open concept main floor allows for ample natural light; large windows at front & back! Terrific living space flows into your L shaped kitchen w/ island & sill granite sink; ideal for entertaining guests & plenty of counter space for meal prep! 2 pce bath & access to the backyard. Upstairs brings 3 good sized bedrooms, including the primary bedroom w/ 4 pce ensuite & walk in closet. Upper laundry, 4 pce bath, & linen storage. The basement is unfinished, but space to add a 4th bedroom, rec room, & rough in completed for future bath. Fully fenced backyard w/ awesome deck for summer BBQs! Double garage for parking or storage; landscaped & ready for summer bonfires. Only steps to the greenspace, dog park & quick access to amenities. A must see! (id:6769)