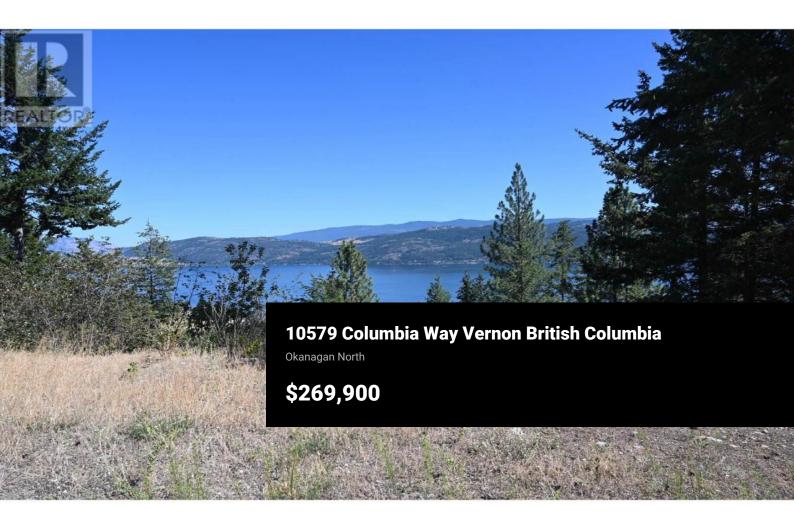

""Nestled within the tranquil enclave of Westshore Estates, this .37-acre Okanagan lake view lot offers a quintessential blend of semi-rural living and panoramic lake views. Situated on a peaceful cul-de-sac, this parcel of land provides the perfect canvas for crafting your idyllic retreat amidst the stunning natural beauty of the Okanagan Valley. Embrace the essence of semi-rural living while still enjoying convenient access to urban amenities, with nearby shopping, dining, and recreational facilities just a short drive away. Immerse yourself in the serenity of lakeview living, where each day unfolds against the backdrop of sweeping vistas & tranquil waters. The gentle sloping lot lends itself perfectly to a walkout rancher design, allowing for seamless indooroutdoor living & maximizing the enjoyment of the breathtaking surroundings. With recreation amenities right at your fingertips, including hiking, golf, public and Provincial park beaches with boat ramp, this idyllic property offers the perfect balance of relaxation and adventure. Experience the ultimate Okanagan lifestyle in Westshore Estates, where every day brings new opportunities for outdoor enjoyment and discovery."" Don't miss this rare opportunity to build your dream home in one of the region's most desirable communities, where semi-rural tranquility meets panoramic lake views. Experience Westshore Estates, whe...