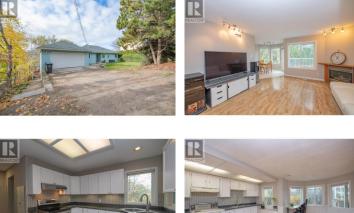

## \$849,000

Welcome to your forever home, a beautifully maintained home that blends modern updates with natural charm. This inviting property features an updated roof, furnace, AC, and energy-efficient windows, and Radon mitigation system ensuring comfort and peace of mind. The spacious layout includes 4 bedrooms, 3 bathrooms, and a walkout basement suite, offering flexibility for extended family or rental potential. Step outside to a lush garden filled with fruit trees--peach, apple, pear, and cherry--along with blueberry, raspberry, strawberry, and haskap bushes, plus grapevines for your own fresh harvest. Enjoy the refinished deck, perfect for gatherings, while taking in the stunning valley views and peek-a-boo lake glimpses. Nestled in the heart of Lake Country, between Kelowna and Vernon, this home places you amidst the breathtaking beauty of the Okanagan. With stunning lakes, vibrant parks, renowned wineries, and excellent schools just moments away, everything you need is within reach. Plus, Kelowna International Airport is only a quick 15minute drive. Be sure to explore the Virtual Tour--this is a home you won't want to miss! (id:6769)