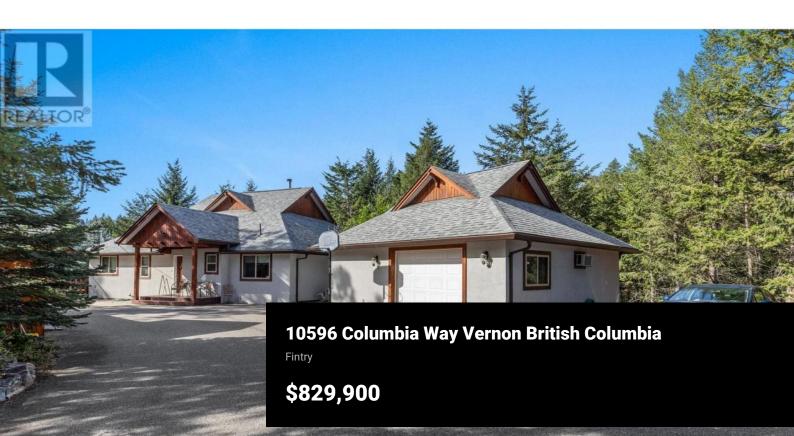

This immaculate custom designed 3 bdrm bed, 3 bath home located on a private one acre lot in the Westshore Estates community. Set on over an acre this Custom walkout rancher with great street appeal and offers a detached shop/carriage home easy to suite and offers its own septic system, or ideal for a home based business. The home boasts natural hardwood floors, spacious kitchen, covered deck over looking the yard and forested area. The lower level of the home features an independent self contained suite with large patio. The private grounds offer a huge garden great are for a chicken coop and and outdoor wood oven, cook top and gazebo. Just stunning & Located only 30 minutes from Vernon and Kelowna for shopping and entertainment . Killiney Beach Regional park with lake and boat access is minutes away. Don't miss out on this unique one of a kind property!! A great spot for peace & serenity (id:6769)