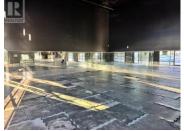

FOR LEASE - 5,632 SQ. FT. Industrial Strata Unit in West Kelowna's Premier Business Hub This is a prime opportunity to lease a well-appointed 5,632 sq. ft. industrial strata unit in the heart of West Kelowna's vibrant commercial and industrial district. Located at 2476 Westlake Road, this space offers excellent visibility, accessibility, and flexibility, just minutes from both downtown Kelowna and West Kelowna's key industrial zones. Property Overview: Main Floor: 4,800 sq. ft. Mezzanine: 832 sq. ft. - perfect for office buildout, storage, or production support Ceiling Height: 21 feet - ideal for high-clearance warehousing or equipment-heavy operations Built: 2005 - modern, high-quality construction with a clean, professional aesthetic Zoning: I-1 (Light Industrial) Commercial service providers Light manufacturing and assembly Warehousing and distribution Educational/training centers Fitness and wellness facilities Two (2) 14' x 16' overhead doors - ensuring easy flow for shipping, receiving, and operational access Showroom-Ready Entrance: Modern front lobby and showroom space for client-facing activities Bright & Functional Interior: Extensive glazing throughout the unit provides abundant natural light Ample on-site parking for employees, customers, and delivery vehicles (id:6769)