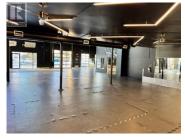

FOR LEASE - 5,632 SQ. FT. Industrial Strata Unit in West Kelowna's Premier Business Hub This is a prime opportunity to lease a well-appointed 5,632 sq. ft. industrial strata unit in the heart of West Kelowna's vibrant commercial and industrial district. Located at 2476 Westlake Road, this space offers excellent visibility, accessibility, and flexibility, just minutes from both downtown Kelowna and West Kelowna's key industrial zones. Property Overview: Main Floor: 4,800 sq. ft. Mezzanine: 832 sq. ft. - perfect for office buildout, storage, or production support Ceiling Height: 21 feet - ideal for high-clearance warehousing or equipment-heavy operations Built: 2005 - modern, high-quality construction with a clean, professional aesthetic Zoning: I-1 (Light Industrial) Commercial service providers Light manufacturing and assembly Warehousing and distribution Educational/training centers Fitness and wellness facilities Two (2) 14' x 16' overhead doors - ensuring easy flow for shipping, receiving, and operational access Showroom-Ready Entrance: Modern front lobby and showroom space for client-facing activities Bright & Functional Interior: Extensive glazing throughout the unit provides abundant natural light Ample on-site parking for employees, customers, and delivery vehicles (id:6769)