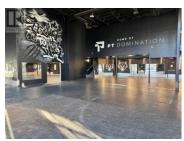

FOR LEASE - 5,632 SQ. FT. Industrial Strata Unit in West Kelowna's Premier Business Hub This is a prime opportunity to lease a well-appointed 5,632 sq. ft. industrial strata unit in the heart of West Kelowna's vibrant commercial and industrial district. Located at 2476 Westlake Road, this space offers excellent visibility, accessibility, and flexibility, just minutes from both downtown Kelowna and West Kelowna's key industrial zones. Property Overview: Main Floor: 4,800 sq. ft. Mezzanine: 832 sq. ft. - perfect for office buildout, storage, or production support Ceiling Height: 21 feet - ideal for high-clearance warehousing or equipment-heavy operations Built: 2005 - modern, high-quality construction with a clean, professional aesthetic Zoning: I-1 (Light Industrial) Commercial service providers Light manufacturing and assembly Warehousing and distribution Educational/training centers Fitness and wellness facilities Two (2) 14' x 16' overhead doors - ensuring easy flow for shipping, receiving, and operational access Showroom-Ready Entrance: Modern front lobby and showroom space for client-facing activities Bright & Functional Interior: Extensive glazing throughout the unit provides abundant natural light Ample on-site parking for employees, customers, and delivery vehicles (id:6769)