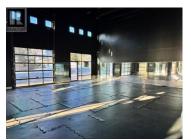

FOR LEASE - 5,632 SQ. FT. Industrial Strata Unit in West Kelowna's Premier Business Hub This is a prime opportunity to lease a well-appointed 5,632 sq. ft. industrial strata unit in the heart of West Kelowna's vibrant commercial and industrial district. Located at 2476 Westlake Road, this space offers excellent visibility, accessibility, and flexibility, just minutes from both downtown Kelowna and West Kelowna's key industrial zones. Property Overview: Main Floor: 4,800 sq. ft. Mezzanine: 832 sq. ft. - perfect for office buildout, storage, or production support Ceiling Height: 21 feet - ideal for high-clearance warehousing or equipment-heavy operations Built: 2005 - modern, high-quality construction with a clean, professional aesthetic Zoning: I-1 (Light Industrial) Commercial service providers Light manufacturing and assembly Warehousing and distribution Educational/training centers Fitness and wellness facilities Two (2) 14' x 16' overhead doors - ensuring easy flow for shipping, receiving, and operational access Showroom-Ready Entrance: Modern front lobby and showroom space for client-facing activities Bright & Functional Interior: Extensive glazing throughout the unit provides abundant natural light Ample on-site parking for employees, customers, and delivery vehicles (id:6769)