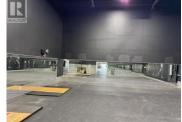

FOR LEASE - 5,632 SQ. FT. Industrial Strata Unit in West Kelowna's Premier Business Hub This is a prime opportunity to lease a well-appointed 5,632 sq. ft. industrial strata unit in the heart of West Kelowna's vibrant commercial and industrial district. Located at 2476 Westlake Road, this space offers excellent visibility, accessibility, and flexibility, just minutes from both downtown Kelowna and West Kelowna's key industrial zones. Property Overview: Main Floor: 4,800 sq. ft. Mezzanine: 832 sq. ft. - perfect for office buildout, storage, or production support Ceiling Height: 21 feet - ideal for high-clearance warehousing or equipment-heavy operations Built: 2005 - modern, high-quality construction with a clean, professional aesthetic Zoning: I-1 (Light Industrial) Commercial service providers Light manufacturing and assembly Warehousing and distribution Educational/training centers Fitness and wellness facilities Two (2) 14' x 16' overhead doors - ensuring easy flow for shipping, receiving, and operational access Showroom-Ready Entrance: Modern front lobby and showroom space for client-facing activities Bright & Functional Interior: Extensive glazing throughout the unit provides abundant natural light Ample on-site parking for employees, customers, and delivery vehicles (id:6769)