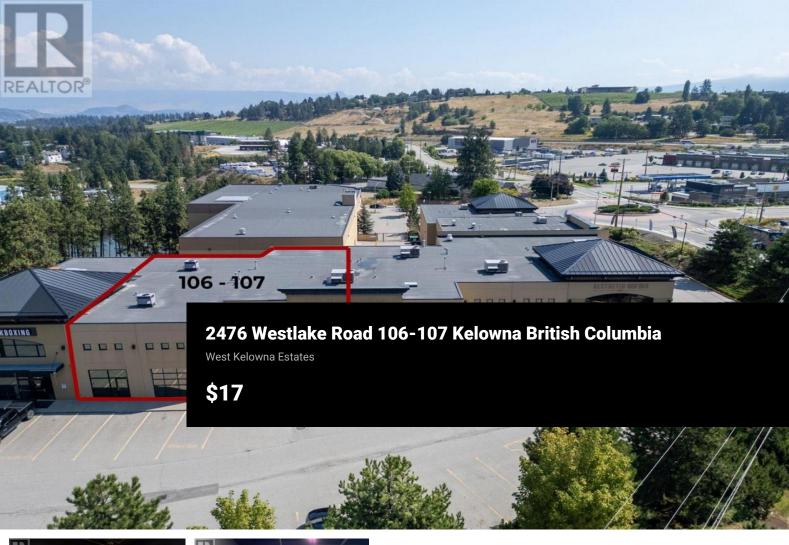

FOR LEASE - 5,632 SQ. FT. Industrial Strata Unit in West Kelowna's Premier Business Hub This is a prime opportunity to lease a well-appointed 5,632 sq. ft. industrial strata unit in the heart of West Kelowna's vibrant commercial and industrial district. Located at 2476 Westlake Road, this space offers excellent visibility, accessibility, and flexibility, just minutes from both downtown Kelowna and West Kelowna's key industrial zones. Property Overview: Main Floor: 4,800 sq. ft. Mezzanine: 832 sq. ft. - perfect for office buildout, storage, or production support Ceiling Height: 21 feet - ideal for high-clearance warehousing or equipment-heavy operations Built: 2005 - modern, high-quality construction with a clean, professional aesthetic Zoning: I-1 (Light Industrial) Commercial service providers Light manufacturing and assembly Warehousing and distribution Educational/training centers Fitness and wellness facilities Two (2) 14' x 16' overhead doors - ensuring easy flow for shipping, receiving, and operational access Showroom-Ready Entrance: Modern front lobby and showroom space for client-facing activities Bright & Functional Interior: Extensive glazing throughout the unit provides abundant natural light Ample on-site parking for employees, customers, and delivery vehicles (id:6769)