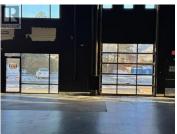

FOR LEASE - 5,632 SQ. FT. Industrial Strata Unit in West Kelowna's Premier Business Hub This is a prime opportunity to lease a well-appointed 5,632 sq. ft. industrial strata unit in the heart of West Kelowna's vibrant commercial and industrial district. Located at 2476 Westlake Road, this space offers excellent visibility, accessibility, and flexibility, just minutes from both downtown Kelowna and West Kelowna's key industrial zones. Property Overview: Main Floor: 4,800 sq. ft. Mezzanine: 832 sq. ft. - perfect for office buildout, storage, or production support Ceiling Height: 21 feet - ideal for high-clearance warehousing or equipment-heavy operations Built: 2005 - modern, high-quality construction with a clean, professional aesthetic Zoning: I-1 (Light Industrial) Commercial service providers Light manufacturing and assembly Warehousing and distribution Educational/training centers Fitness and wellness facilities Two (2) 14' x 16' overhead doors - ensuring easy flow for shipping, receiving, and operational access Showroom-Ready Entrance: Modern front lobby and showroom space for client-facing activities Bright & Functional Interior: Extensive glazing throughout the unit provides abundant natural light Ample on-site parking for employees, customers, and delivery vehicles (id:6769)