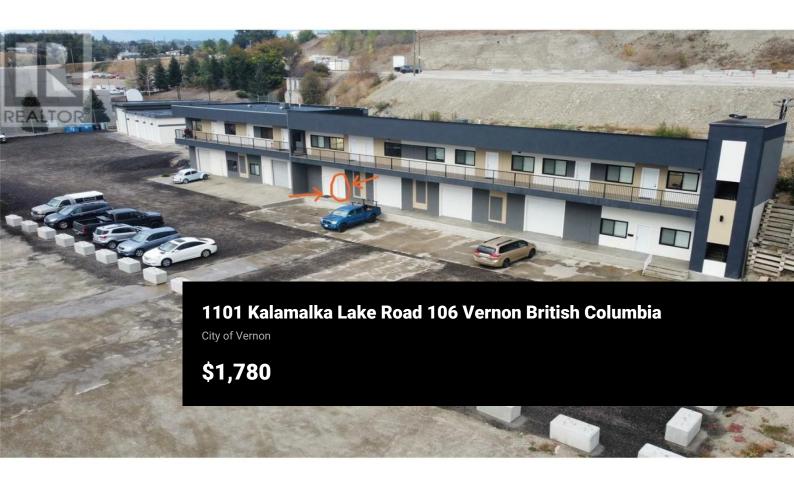

We have a shop available that has a gross SQF of 1380 and height of 12'. This shop can be used as a storage shop, hobby shop, business, or potentially anything else you might have proposed. (Prefer a quieter type of business) These Bays are part of a building that has recently seen some major improvements. The triple net expenses are shared keeping the cost lower and therefore you should not need to have any additional utilities in your name. For this shop, we offer WIFI, bathroom access, parking, snow removal, heat, water, electricity, exterior security cameras etc. Access to the Boardroom is available to host professional meetings on the second floor. We intermittently have office space available on the 2nd floor which is convenient for contractors or other types of businesses. (id:6769)