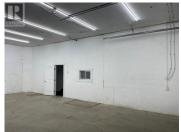

We have a shop available that has a gross SQF of 1380 and height of 12'. This shop can be used as a storage shop, hobby shop, business, or potentially anything else you might have proposed. (Prefer a quieter type of business) These Bays are part of a building that has recently seen some major improvements. The triple net expenses are shared keeping the cost lower and therefore you should not need to have any additional utilities in your name. For this shop, we offer WIFI, bathroom access, parking, snow removal, heat, water, electricity, exterior security cameras etc. Access to the Boardroom is available to host professional meetings on the second floor. We intermittently have office space available on the 2nd floor which is convenient for contractors or other types of businesses. (id:6769)