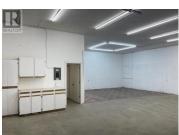

We have a shop available that has a gross SQF of 1380 and height of 12'. This shop can be used as a storage shop, hobby shop, business, or potentially anything else you might have proposed. (Prefer a quieter type of business) These Bays are part of a building that has recently seen some major improvements. The triple net expenses are shared keeping the cost lower and therefore you should not need to have any additional utilities in your name. For this shop, we offer WIFI, bathroom access, parking, snow removal, heat, water, electricity, exterior security cameras etc. Access to the Boardroom is available to host professional meetings on the second floor. We intermittently have office space available on the 2nd floor which is convenient for contractors or other types of businesses. (id:6769)