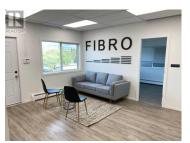

We have a shop available that has a gross SQF of 1380 and height of 12'. This shop can be used as a storage shop, hobby shop, business, or potentially anything else you might have proposed. (Prefer a quieter type of business) These Bays are part of a building that has recently seen some major improvements. The triple net expenses are shared keeping the cost lower and therefore you should not need to have any additional utilities in your name. For this shop, we offer WIFI, bathroom access, parking, snow removal, heat, water, electricity, exterior security cameras etc. Access to the Boardroom is available to host professional meetings on the second floor. We intermittently have office space available on the 2nd floor which is convenient for contractors or other types of businesses. (id:6769)