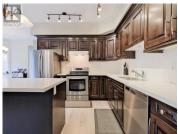

Welcome to The Cartwright, a premier bare land strata community located just minutes from downtown Summerland. This 2,750 sq ft home offers functionality across three thoughtfully de-signed levels. On the main floor, you'll find a convenient two-piece bathroom, a formal dining room, a well-appointed kitchen, a spacious living room, and a laundry room directly off the gar-age. Adjacent to the dining room, a generous deck provides an ideal space for entertaining and enjoying the outdoors. The upper floor boasts four bedrooms, including a luxurious primary suite complete with a walk-in closet and a four-piece ensuite featuring a relaxing soaker tub. An addi-tional four-piece bathroom serves the remaining bedrooms, offering comfort and convenience for family and guests alike. The lower floor is a haven for relaxation and recreation, featuring the ul-timate man cave, a four-piece bathroom, and ample storage space. The perfect home, nestled in a great, friendly neighbourhood, for those seeking both convenience and serenity. (id:6769)