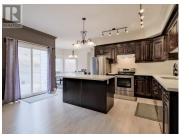

Welcome to The Cartwright, a premier bare land strata community located just minutes from downtown Summerland. This 2,750 sq ft home offers functionality across three thoughtfully de-signed levels. On the main floor, you'll find a convenient two-piece bathroom, a formal dining room, a well-appointed kitchen, a spacious living room, and a laundry room directly off the gar-age. Adjacent to the dining room, a generous deck provides an ideal space for entertaining and enjoying the outdoors. The upper floor boasts four bedrooms, including a luxurious primary suite complete with a walk-in closet and a four-piece ensuite featuring a relaxing soaker tub. An addi-tional four-piece bathroom serves the remaining bedrooms, offering comfort and convenience for family and guests alike. The lower floor is a haven for relaxation and recreation, featuring the ul-timate man cave, a four-piece bathroom, and ample storage space. The perfect home, nestled in a great, friendly neighbourhood, for those seeking both convenience and serenity. (id:6769)