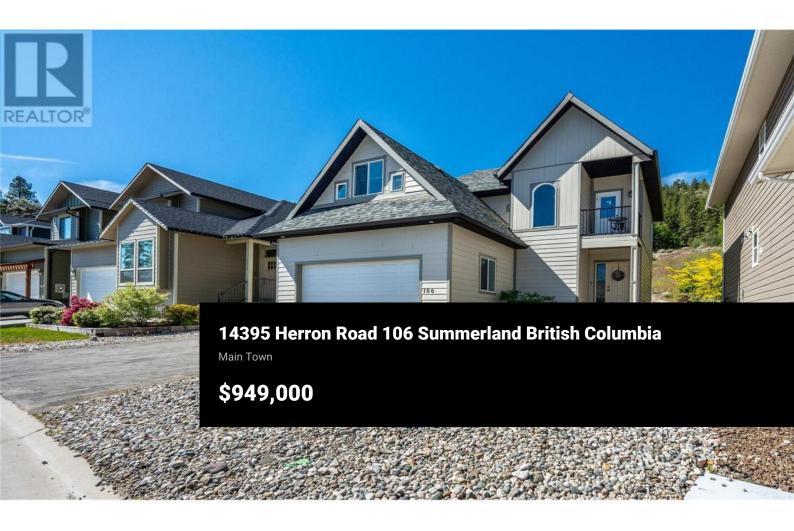

Welcome to The Cartwright, a premier bare land strata community located just minutes from downtown Summerland. This 2,750 sq ft home offers functionality across three thoughtfully de-signed levels. On the main floor, you'll find a convenient two-piece bathroom, a formal dining room, a well-appointed kitchen, a spacious living room, and a laundry room directly off the gar-age. Adjacent to the dining room, a generous deck provides an ideal space for entertaining and enjoying the outdoors. The upper floor boasts four bedrooms, including a luxurious primary suite complete with a walk-in closet and a four-piece ensuite featuring a relaxing soaker tub. An addi-tional four-piece bathroom serves the remaining bedrooms, offering comfort and convenience for family and guests alike. The lower floor is a haven for relaxation and recreation, featuring the ul-timate man cave, a four-piece bathroom, and ample storage space. The perfect home, nestled in a great, friendly neighbourhood, for those seeking both convenience and serenity. (id:6769)