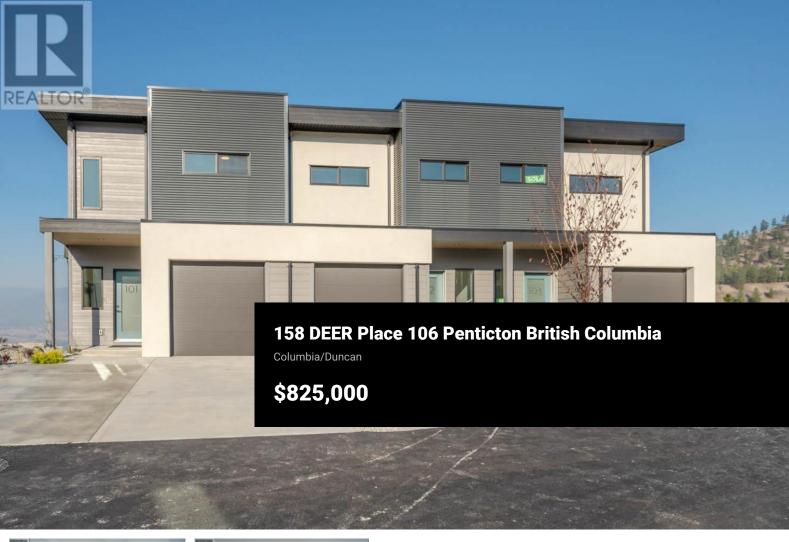

Introducing Edgeview at the Ridge, a boutique townhome development offering an exclusive collection of 14 homes. Each residence features over 2,000 square feet of well-crafted living space, built with high-quality construction by a trusted local builder and designer. Modern Okanaganinspired finishes, both inside and out, create a seamless blend of style and function. This unique community is enhanced by unobstructed views, easy access to walking paths, and a private pocket park. With 4 bedrooms, 4 bathrooms, a versatile family room, a single car garage, and 2 additional parking spaces, these homes provide ample space for families, guests, or entertaining. Insulated concrete walls between units ensure superior soundproofing and privacy, delivering a single-family living experience with the convenience and affordability of multi-family living. The main floor features a beautiful kitchen with quartz countertops, a spacious dining area, and access to one of two private, covered decks. Upstairs, three bedrooms include a primary suite with a large walk-in closet and a well-appointed 4-piece ensuite featuring double sinks and a tiled shower with frameless glass. A conveniently located laundry room completes this level. The daylight basement adds versatility with a bedroom, family room, ample storage, and exterior access to the second covered deck. Building 1 is completed and sold,...