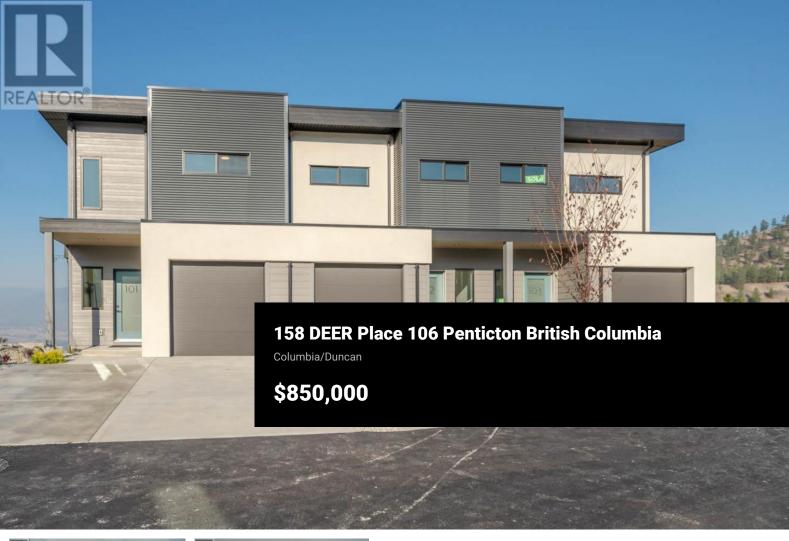

Introducing Edgeview at the Ridge, a boutique townhome development featuring an exclusive collection of 14 thoughtfully designed homes. Each residence offers over 2,200 SF of well-crafted living space, built with highquality construction by a trusted local builder and designer. This unique community is enhanced by unobstructed views, direct access to walking paths, and a private pocket park. Designed for comfort and versatility, these homes feature 4 bedrooms, 4 bathrooms, a flexible family room, a single-car garage, and two additional parking spaces. Insulated concrete walls between units provide superior soundproofing and privacy, delivering the feel of a single-family home with the convenience of a townhome. The main floor showcases a beautifully designed kitchen with quartz countertops, a spacious dining area, and access to one of two private, covered decks. Upstairs, 3 bedrooms include a primary suite with a large walk-in closet and a wellappointed 4-pc ensuite. A conveniently located laundry room completes this level. The daylight basement adds extra versatility with a bedroom, family room, ample storage, and exterior access to the second covered deck. Building 1 is sold and occupied, while 4 homes in Building 2 are under construction and expected to be move-in ready by May 2025. Prices do not include GST. Photos are from the previous show home and reflect the standa...