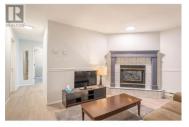

Bright 2-bedroom, 2-bathroom first floor unit in Benchmark Place. Quality updated flooring and paint through out this bright and spacious unit with some newer LED lighting. Large Primary bedroom with walk in closet and full ensuite. Full size laundry room with additional storage area. Functional kitchen with tile back splash adjacent to the eating area and living room with gas fireplace. Sliding doors lead to the private covered patio, perfect for entertaining. Secure underground parking with a separate storage unit too. Centrally located within walking distance to shopping and amenities. No age restriction and 2 cats allowed. (id:6769)