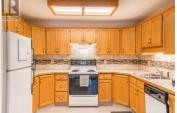

Bright 2-bedroom, 2-bathroom first floor unit in Benchmark Place. Quality updated flooring and paint through out this bright and spacious unit with some newer LED lighting. Large Primary bedroom with walk in closet and full ensuite. Full size laundry room with additional storage area. Functional kitchen with tile back splash adjacent to the eating area and living room with gas fireplace. Sliding doors lead to the private covered patio, perfect for entertaining. Secure underground parking with a separate storage unit too. Centrally located within walking distance to shopping and amenities. No age restriction and 2 cats allowed. (id:6769)