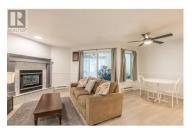

Bright 2-bedroom, 2-bathroom first floor unit in Benchmark Place. Quality updated flooring and paint through out this bright and spacious unit with some newer LED lighting. Large Primary bedroom with walk in closet and full ensuite. Full size laundry room with additional storage area. Functional kitchen with tile back splash adjacent to the eating area and living room with gas fireplace. Sliding doors lead to the private covered patio, perfect for entertaining. Secure underground parking with a separate storage unit too. Centrally located within walking distance to shopping and amenities. No age restriction and 2 cats allowed. (id:6769)