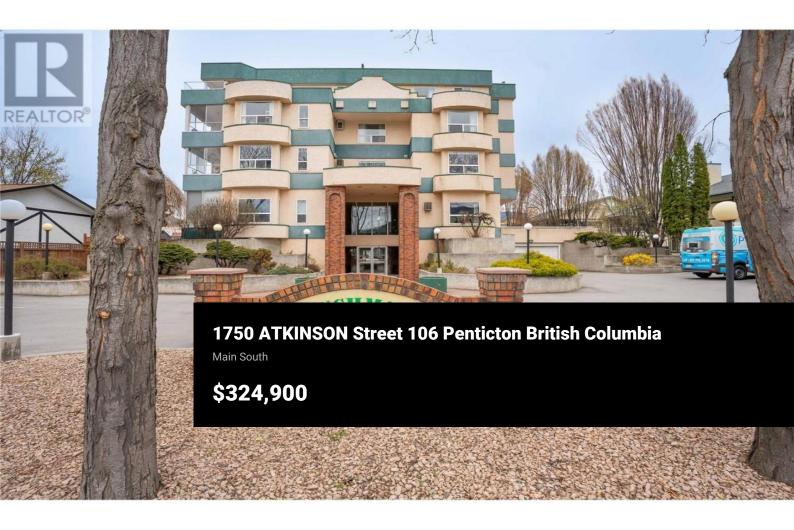

Bright 2-bedroom, 2-bathroom first floor unit in Benchmark Place. Quality updated flooring and paint through out this bright and spacious unit with some newer LED lighting. Large Primary bedroom with walk in closet and full ensuite. Full size laundry room with additional storage area. Functional kitchen with tile back splash adjacent to the eating area and living room with gas fireplace. Sliding doors lead to the private covered patio, perfect for entertaining. Secure underground parking with a separate storage unit too. Centrally located within walking distance to shopping and amenities. No age restriction and 2 cats allowed. (id:6769)