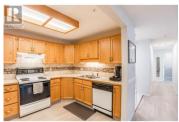

Bright 2-bedroom, 2-bathroom first floor unit in Benchmark Place. Quality updated flooring and paint through out this bright and spacious unit with some newer LED lighting. Large Primary bedroom with walk in closet and full ensuite. Full size laundry room with additional storage area. Functional kitchen with tile back splash adjacent to the eating area and living room with gas fireplace. Sliding doors lead to the private covered patio, perfect for entertaining. Secure underground parking with a separate storage unit too. Centrally located within walking distance to shopping and amenities. No age restriction and 2 cats allowed. (id:6769)