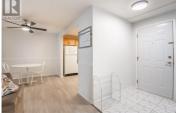

Bright 2-bedroom, 2-bathroom first floor unit in Benchmark Place. Quality updated flooring and paint through out this bright and spacious unit with some newer LED lighting. Large Primary bedroom with walk in closet and full ensuite. Full size laundry room with additional storage area. Functional kitchen with tile back splash adjacent to the eating area and living room with gas fireplace. Sliding doors lead to the private covered patio, perfect for entertaining. Secure underground parking with a separate storage unit too. Centrally located within walking distance to shopping and amenities. No age restriction and 2 cats allowed. (id:6769)