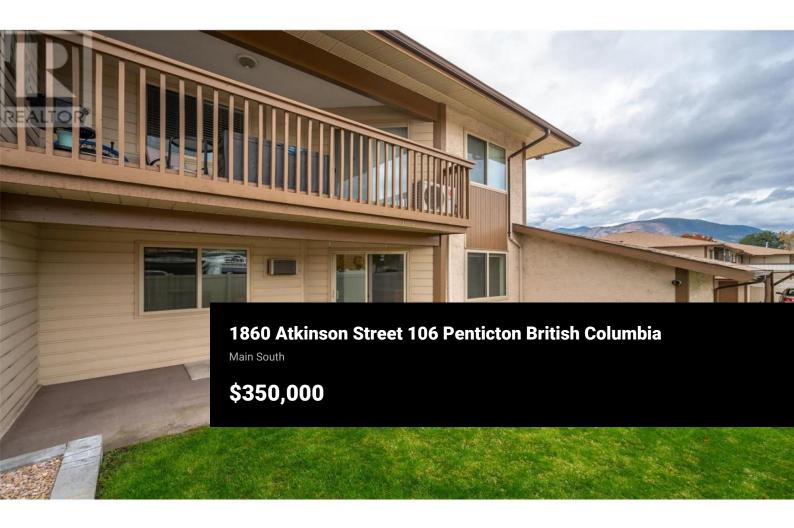

FINALLY a ground level townhouse that allows pets! Welcome to This centrally located 2-bedroom, 1.5-bathroom unit in a complex that allows 2 indoor cats OR 1 small dog and 1 indoor cat OR birds and fish with restrictions. This ground floor unit offers 1136 sq ft, 2 parking stalls (one covered/one uncovered) and a separate 4.5' x 7.5' storage locker. Interior features include spacious rooms, lots of closet space, private laundry and a beautiful patio area to enjoy. Leave the car at home because it's only a 5 minute walk to Cherry Lane Mall and all of its amenities, and this complex is along the main transit route and the bike lane. It is an age restricted complex at 55+. Check out the virtual tour online and call to book your private viewing. (id:6769)