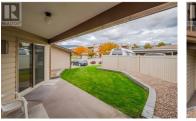

1860 Atkinson Street 106 Penticton British Columbia Main South \$339,000

This ground floor 2 bed, 1.5 bath is centrally located and spacious. With 1136 square feet, the rooms are large and there is plenty of closet space. Two parking stalls (1 covered, 1 uncovered) and a large 4.5 ft x 7.5 ft x 7 ft storage locker are included in the low strata fees. The complex is walking distance to Cherry Lane Mall, is 55+ oriented and allows two pets with some size restrictions. (id:6769)