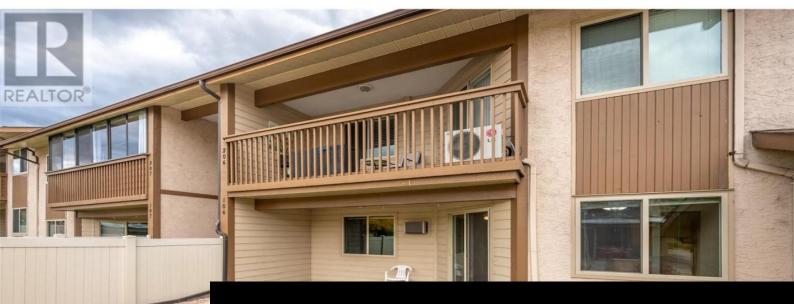

1860 Atkinson Street 106 Penticton British Columbia Main South \$339,000

This ground floor 2 bed, 1.5 bath is centrally located and spacious. With 1136 square feet, the rooms are large and there is plenty of closet space. Two parking stalls (1 covered, 1 uncovered) and a large 4.5 ft x 7.5 ft x 7 ft storage locker are included in the low strata fees. The complex is walking distance to Cherry Lane Mall, is 55+ oriented and allows two pets with some size restrictions. (id:6769)