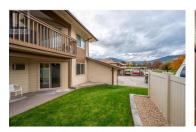

1860 Atkinson Street 106 Penticton British Columbia Main South \$339,000

This ground floor 2 bed, 1.5 bath is centrally located and spacious. With 1136 square feet, the rooms are large and there is plenty of closet space. Two parking stalls (1 covered, 1 uncovered) and a large 4.5 ft x 7.5 ft x 7 ft storage locker are included in the low strata fees. The complex is walking distance to Cherry Lane Mall, is 55+ oriented and allows two pets with some size restrictions. (id:6769)