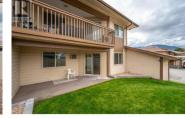

1860 Atkinson Street 106 Penticton British Columbia Main South \$339,000

This ground floor 2 bed, 1.5 bath is centrally located and spacious. With 1136 square feet, the rooms are large and there is plenty of closet space. Two parking stalls (1 covered, 1 uncovered) and a large 4.5 ft x 7.5 ft x 7 ft storage locker are included in the low strata fees. The complex is walking distance to Cherry Lane Mall, is 55+ oriented and allows two pets with some size restrictions. (id:6769)