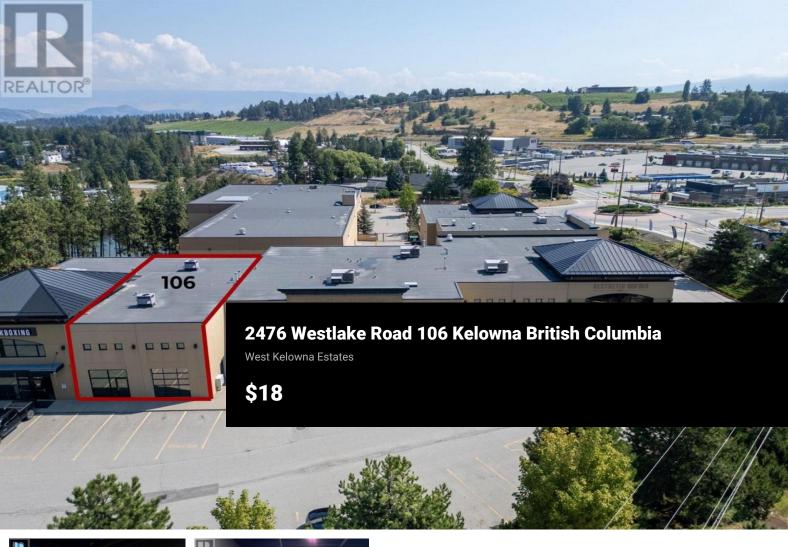

**RE/MAX Kelowna** 100-1553 Harvey Avenue Kelowna, BC, Canada

OR LEASE - 2,400 SQ. FT. Industrial Strata Unit in the Heart of West Kelowna An excellent opportunity to lease a well-located 2,400 sq. ft. industrial strata unit in one of West Kelowna's busiest commercial centers. Located at 2476 Westlake Road, this unit offers high visibility, easy accessibility, and flexible space for a wide variety of business types. Just 5 minutes from downtown Kelowna, this location bridges key markets and is positioned at the core of West Kelowna's industrial activity. Ceiling Height: Approx. 21 ft - well-suited for warehousing, light manufacturing, and logistics Zoning: I-1 (Light Industrial) allows for diverse commercial and industrial uses Commercial service businesses Light manufacturing or assembly Storage and warehousing Educational or training facilities Fitness and wellness operations One (1) 14' x 16' overhead door - allows for efficient deliveries, equipment movement, or vehicle access Showroom & Lobby Area: Attractive front entrance with showroom potential-perfect for welcoming clients or displaying products Interior Design: Features extensive glazing, offering bright and inviting workspaces with plenty of natural light Quality Construction: Built in 2005, the unit features modern finishes and a clean, professional layout Parking: Ample on-site parking for employees, customers, and delivery vehicles (id:6769)