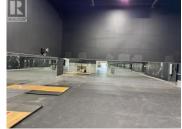

**RE/MAX Kelowna** 100-1553 Harvey Avenue Kelowna, BC, Canada

OR LEASE - 2,400 SQ. FT. Industrial Strata Unit in the Heart of West Kelowna An excellent opportunity to lease a well-located 2,400 sq. ft. industrial strata unit in one of West Kelowna's busiest commercial centers. Located at 2476 Westlake Road, this unit offers high visibility, easy accessibility, and flexible space for a wide variety of business types. Just 5 minutes from downtown Kelowna, this location bridges key markets and is positioned at the core of West Kelowna's industrial activity. Ceiling Height: Approx. 21 ft - well-suited for warehousing, light manufacturing, and logistics Zoning: I-1 (Light Industrial) allows for diverse commercial and industrial uses Commercial service businesses Light manufacturing or assembly Storage and warehousing Educational or training facilities Fitness and wellness operations One (1) 14' x 16' overhead door - allows for efficient deliveries, equipment movement, or vehicle access Showroom & Lobby Area: Attractive front entrance with showroom potential-perfect for welcoming clients or displaying products Interior Design: Features extensive glazing, offering bright and inviting workspaces with plenty of natural light Quality Construction: Built in 2005, the unit features modern finishes and a clean, professional layout Parking: Ample on-site parking for employees, customers, and delivery vehicles (id:6769)