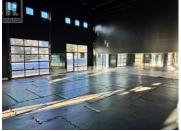

**RE/MAX Kelowna** 100-1553 Harvey Avenue Kelowna, BC, Canada

OR LEASE - 2,400 SQ. FT. Industrial Strata Unit in the Heart of West Kelowna An excellent opportunity to lease a well-located 2,400 sq. ft. industrial strata unit in one of West Kelowna's busiest commercial centers. Located at 2476 Westlake Road, this unit offers high visibility, easy accessibility, and flexible space for a wide variety of business types. Just 5 minutes from downtown Kelowna, this location bridges key markets and is positioned at the core of West Kelowna's industrial activity. Ceiling Height: Approx. 21 ft - well-suited for warehousing, light manufacturing, and logistics Zoning: I-1 (Light Industrial) allows for diverse commercial and industrial uses Commercial service businesses Light manufacturing or assembly Storage and warehousing Educational or training facilities Fitness and wellness operations One (1) 14' x 16' overhead door - allows for efficient deliveries, equipment movement, or vehicle access Showroom & Lobby Area: Attractive front entrance with showroom potential-perfect for welcoming clients or displaying products Interior Design: Features extensive glazing, offering bright and inviting workspaces with plenty of natural light Quality Construction: Built in 2005, the unit features modern finishes and a clean, professional layout Parking: Ample on-site parking for employees, customers, and delivery vehicles (id:6769)