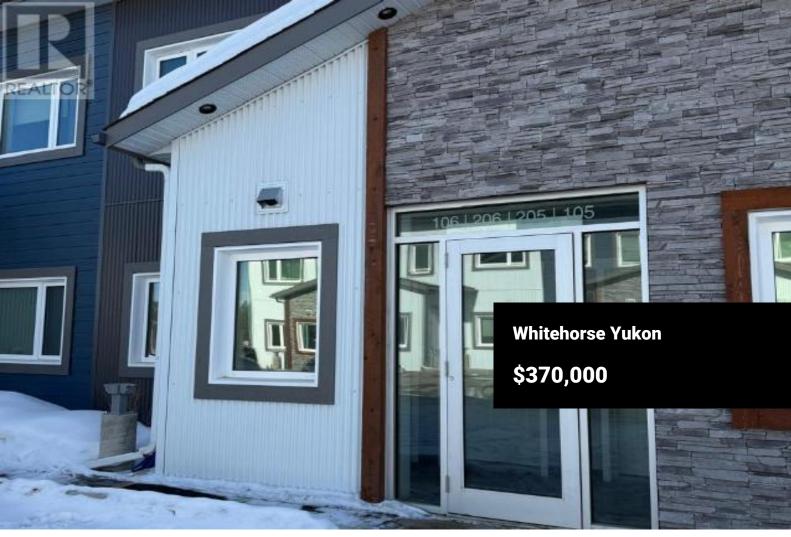

Welcome to your perfectly sized 739 sq ft retreat! This thoughtfully designed 2-bedroom, 1-bathroom main floor suite offers the ideal blend of comfort and convenience. With in-suite laundry, 9'ceilings, tub/shower combo, 1 parking stall in front of the suite, and a 3x3x7 storage space - everything you need is within reach. Kitchen cabinets are IKEA, doors and drawers are soft close, and appliances are stainless steel. Enjoy your morning coffee on your exclusive 100 sq ft private deck, an ideal outdoor extension of your living space. Practical amenities include in-suite laundry, a dedicated parking spot directly outside your door, and convenient storage. Live in whisper-quiet comfort with superior soundproofing in both walls and ceiling. Premium triple-glazed windows, enhanced insulation (R40 walls/R60 ceiling), and an advanced HRV ventilation system ensure your home remains peaceful, energy-efficient and comfortable year-round. (id:6769)