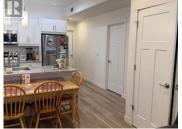

Welcome to your perfectly sized 739 sq ft retreat! This thoughtfully designed 2-bedroom, 1-bathroom main floor suite offers the ideal blend of comfort and convenience. With in-suite laundry, 9'ceilings, tub/shower combo, 1 parking stall in front of the suite, and a 3x3x7 storage space - everything you need is within reach. Kitchen cabinets are IKEA, doors and drawers are soft close, and appliances are stainless steel. Enjoy your morning coffee on your exclusive 100 sq ft private deck, an ideal outdoor extension of your living space. Practical amenities include in-suite laundry, a dedicated parking spot directly outside your door, and convenient storage. Live in whisper-quiet comfort with superior soundproofing in both walls and ceiling. Premium triple-glazed windows, enhanced insulation (R40 walls/R60 ceiling), and an advanced HRV ventilation system ensure your home remains peaceful, energy-efficient and comfortable year-round. (id:6769)