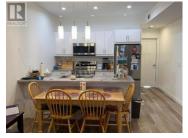

Welcome to your perfectly sized 739 sq ft retreat! This thoughtfully designed 2-bedroom, 1-bathroom main floor suite offers the ideal blend of comfort and convenience. With in-suite laundry, 9'ceilings, tub/shower combo, 1 parking stall in front of the suite, and a 3x3x7 storage space - everything you need is within reach. Kitchen cabinets are IKEA, doors and drawers are soft close, and appliances are stainless steel. Enjoy your morning coffee on your exclusive 100 sq ft private deck, an ideal outdoor extension of your living space. Practical amenities include in-suite laundry, a dedicated parking spot directly outside your door, and convenient storage. Live in whisper-quiet comfort with superior soundproofing in both walls and ceiling. Premium triple-glazed windows, enhanced insulation (R40 walls/R60 ceiling), and an advanced HRV ventilation system ensure your home remains peaceful, energy-efficient and comfortable year-round. (id:6769)