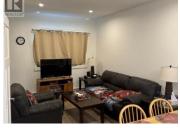

Welcome to your perfectly sized 739 sq ft retreat! This thoughtfully designed 2-bedroom, 1-bathroom main floor suite offers the ideal blend of comfort and convenience. With in-suite laundry, 9'ceilings, tub/shower combo, 1 parking stall in front of the suite, and a 3x3x7 storage space - everything you need is within reach. Kitchen cabinets are IKEA, doors and drawers are soft close, and appliances are stainless steel. Enjoy your morning coffee on your exclusive 100 sq ft private deck, an ideal outdoor extension of your living space. Practical amenities include in-suite laundry, a dedicated parking spot directly outside your door, and convenient storage. Live in whisper-quiet comfort with superior soundproofing in both walls and ceiling. Premium triple-glazed windows, enhanced insulation (R40 walls/R60 ceiling), and an advanced HRV ventilation system ensure your home remains peaceful, energy-efficient and comfortable year-round. (id:6769)