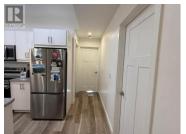

Welcome to your perfectly sized 739 sq ft retreat! This thoughtfully designed 2-bedroom, 1-bathroom main floor suite offers the ideal blend of comfort and convenience. With in-suite laundry, 9'ceilings, tub/shower combo, 1 parking stall in front of the suite, and a 3x3x7 storage space - everything you need is within reach. Kitchen cabinets are IKEA, doors and drawers are soft close, and appliances are stainless steel. Enjoy your morning coffee on your exclusive 100 sq ft private deck, an ideal outdoor extension of your living space. Practical amenities include in-suite laundry, a dedicated parking spot directly outside your door, and convenient storage. Live in whisper-quiet comfort with superior soundproofing in both walls and ceiling. Premium triple-glazed windows, enhanced insulation (R40 walls/R60 ceiling), and an advanced HRV ventilation system ensure your home remains peaceful, energy-efficient and comfortable year-round. (id:6769)