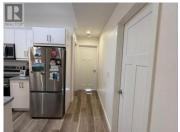

Welcome to your perfectly sized 739 sq ft retreat! This thoughtfully designed 2-bedroom, 1-bathroom main floor suite offers the ideal blend of comfort and convenience. With in-suite laundry, 9'ceilings, tub/shower combo, 1 parking stall in front of the suite, and a 3x3x7 storage space - everything you need is within reach. Kitchen cabinets are IKEA, doors and drawers are soft close, and appliances are stainless steel. Enjoy your morning coffee on your exclusive 100 sq ft private deck, an ideal outdoor extension of your living space. Practical amenities include in-suite laundry, a dedicated parking spot directly outside your door, and convenient storage. Live in whisper-quiet comfort with superior soundproofing in both walls and ceiling. Premium triple-glazed windows, enhanced insulation (R40 walls/R60 ceiling), and an advanced HRV ventilation system ensure your home remains peaceful, energy-efficient and comfortable year-round. (id:6769)