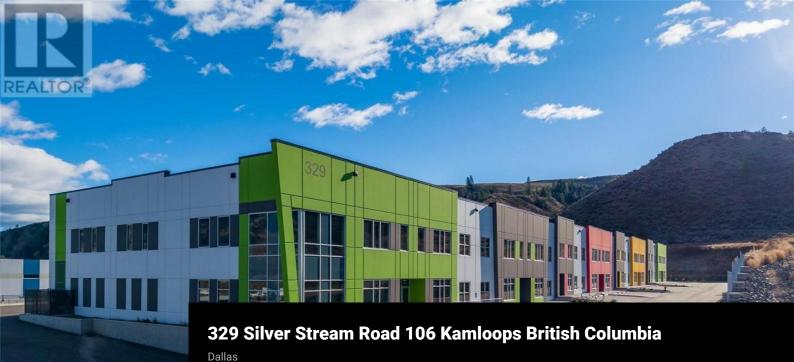

Dallas

\$17

×

×

RE/MAX Kelowna 100-1553 Harvey Avenue Kelowna, BC, Canada On behalf of Cedar Coast, JLL and BSRE proudly present industrial strata units at Silver Stream Business Park. Industrial businesses and investors have an exclusive opportunity to lease state-of-the-art freehold light industrial units ranging in size from 3,147 to 10,446 SF. Silver Stream Business Park combines thoughtful design with high-quality construction to create a new generation of industrial space not previously seen in Kamloops. Best in class specifications, including concrete tilt-up construction, 26' clear ceiling heights, grade loading, LED lighting, structural mezzanines, 3-phase power and much more. Immediate occupancy available in the Dallas Industrial Park - close to the Trans Canada Highway. (id:6769)