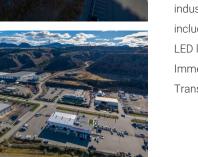

Dallas

\$17

×

×

RE/MAX Kelowna 100-1553 Harvey Avenue Kelowna, BC, Canada On behalf of Cedar Coast, JLL and BSRE proudly present industrial strata units at Silver Stream Business Park. Industrial businesses and investors have an exclusive opportunity to lease state-of-the-art freehold light industrial units ranging in size from 3,147 to 10,446 SF. Silver Stream Business Park combines thoughtful design with high-quality construction to create a new generation of industrial space not previously seen in Kamloops. Best in class specifications, including concrete tilt-up construction, 26' clear ceiling heights, grade loading, LED lighting, structural mezzanines, 3-phase power and much more. Immediate occupancy available in the Dallas Industrial Park - close to the Trans Canada Highway. (id:6769)