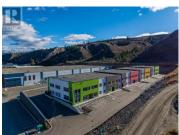

Dallas

\$17

×

×

RE/MAX Kelowna 100-1553 Harvey Avenue Kelowna, BC, Canada On behalf of Cedar Coast, JLL and BSRE proudly present industrial strata units at Silver Stream Business Park. Industrial businesses and investors have an exclusive opportunity to lease state-of-the-art freehold light industrial units ranging in size from 3,147 to 10,446 SF. Silver Stream Business Park combines thoughtful design with high-quality construction to create a new generation of industrial space not previously seen in Kamloops. Best in class specifications, including concrete tilt-up construction, 26' clear ceiling heights, grade loading, LED lighting, structural mezzanines, 3-phase power and much more. Immediate occupancy available in the Dallas Industrial Park - close to the Trans Canada Highway. (id:6769)