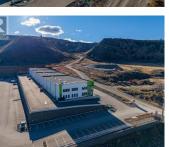

Dallas

\$17

×

×

RE/MAX Kelowna 100-1553 Harvey Avenue Kelowna, BC, Canada On behalf of Cedar Coast, JLL and BSRE proudly present industrial strata units at Silver Stream Business Park. Industrial businesses and investors have an exclusive opportunity to lease state-of-the-art freehold light industrial units ranging in size from 3,147 to 10,446 SF. Silver Stream Business Park combines thoughtful design with high-quality construction to create a new generation of industrial space not previously seen in Kamloops. Best in class specifications, including concrete tilt-up construction, 26' clear ceiling heights, grade loading, LED lighting, structural mezzanines, 3-phase power and much more. Immediate occupancy available in the Dallas Industrial Park - close to the Trans Canada Highway. (id:6769)