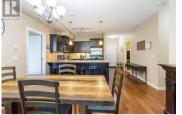

Discover the perfect blend of comfort and convenience in this beautifully maintained 2-bedroom plus den, 2-bathroom condo located in the highly sought-after Mission Meadows in the Lower Mission. This spacious groundfloor unit offers an inviting living space with east-facing exposure, ensuring plenty of morning sunlight. Step out from the living room or master bedroom onto one of the two private concrete patios, where you can enjoy mountain views overlooking ALR land. Designed with privacy in mind, this condo features bedrooms at opposite ends, each with its own bathroom. The master suite boasts an en-suite bathroom and his-and-her closets. The interior feels like new, with an open-concept kitchen, dining, and living area, perfect for entertaining. High-end finishes include SS appliances, engineered hardwood floors, granite countertops, and newer carpets in the bedrooms and den. Enjoy access to a range of amenities, including a clubhouse with a games room & gym. For your convenience, guest suites are available for rent, making it easy to accommodate out-of-town visitors. Parking is ample, with extra guest parking within the complex and possible additional parking stalls for monthly rent. The location is unbeatable, just minutes from Rotary Beach, Mission Creek Greenway, dog parks, H2O Adventure + Fitness Centre, CNC, sports fields, playgrounds, Okanagan College, shopping, re...