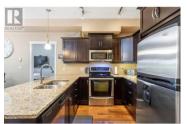

Discover the perfect blend of comfort and convenience in this beautifully maintained 2-bedroom plus den, 2-bathroom condo located in the highly sought-after Mission Meadows in the Lower Mission. This spacious groundfloor unit offers an inviting living space with east-facing exposure, ensuring plenty of morning sunlight. Step out from the living room or master bedroom onto one of the two private concrete patios, where you can enjoy mountain views overlooking ALR land. Designed with privacy in mind, this condo features bedrooms at opposite ends, each with its own bathroom. The master suite boasts an en-suite bathroom and his-and-her closets. The interior feels like new, with an open-concept kitchen, dining, and living area, perfect for entertaining. High-end finishes include SS appliances, engineered hardwood floors, granite countertops, and newer carpets in the bedrooms and den. Enjoy access to a range of amenities, including a clubhouse with a games room & gym. For your convenience, guest suites are available for rent, making it easy to accommodate out-of-town visitors. Parking is ample, with extra guest parking within the complex and possible additional parking stalls for monthly rent. The location is unbeatable, just minutes from Rotary Beach, Mission Creek Greenway, dog parks, H2O Adventure + Fitness Centre, CNC, sports fields, playgrounds, Okanagan College, shopping, re...