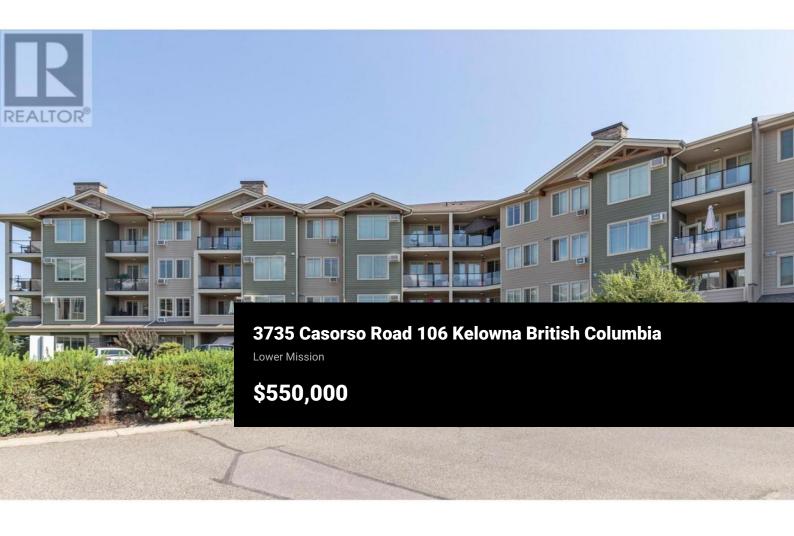

Discover the perfect blend of comfort and convenience in this beautifully maintained 2-bedroom plus den, 2-bathroom condo located in the highly sought-after Mission Meadows in the Lower Mission. This spacious groundfloor unit offers an inviting living space with east-facing exposure, ensuring plenty of morning sunlight. Step out from the living room or master bedroom onto one of the two private concrete patios, where you can enjoy mountain views overlooking ALR land. Designed with privacy in mind, this condo features bedrooms at opposite ends, each with its own bathroom. The master suite boasts an en-suite bathroom and his-and-her closets. The interior feels like new, with an open-concept kitchen, dining, and living area, perfect for entertaining. High-end finishes include SS appliances, engineered hardwood floors, granite countertops, and newer carpets in the bedrooms and den. Enjoy access to a range of amenities, including a clubhouse with a games room & gym. For your convenience, guest suites are available for rent, making it easy to accommodate out-of-town visitors. Parking is ample, with extra guest parking within the complex and possible additional parking stalls for monthly rent. The location is unbeatable, just minutes from Rotary Beach, Mission Creek Greenway, dog parks, H2O Adventure + Fitness Centre, CNC, sports fields, playgrounds, Okanagan College, shopping, re...