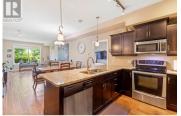

Discover the perfect blend of comfort and convenience in this beautifully maintained 2-bedroom plus den, 2-bathroom condo located in the highly sought-after Mission Meadows in the Lower Mission. This spacious groundfloor unit offers an inviting living space with east-facing exposure, ensuring plenty of morning sunlight. Step out from the living room or master bedroom onto one of the two private concrete patios, where you can enjoy mountain views overlooking ALR land. Designed with privacy in mind, this condo features bedrooms at opposite ends, each with its own bathroom. The master suite boasts an en-suite bathroom and his-and-her closets. The interior feels like new, with an open-concept kitchen, dining, and living area, perfect for entertaining. High-end finishes include SS appliances, engineered hardwood floors, granite countertops, and newer carpets in the bedrooms and den. Enjoy access to a range of amenities, including a clubhouse with a games room & gym. For your convenience, guest suites are available for rent, making it easy to accommodate out-of-town visitors. Parking is ample, with extra guest parking within the complex and possible additional parking stalls for monthly rent. The location is unbeatable, just minutes from Rotary Beach, Mission Creek Greenway, dog parks, H2O Adventure + Fitness Centre, CNC, sports fields, playgrounds, Okanagan College, shopping, re...