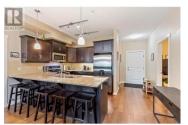

Discover the perfect blend of comfort and convenience in this beautifully maintained 2-bedroom plus den, 2-bathroom condo located in the highly sought-after Mission Meadows in the Lower Mission. This spacious groundfloor unit offers an inviting living space with east-facing exposure, ensuring plenty of morning sunlight. Step out from the living room or master bedroom onto one of the two private concrete patios, where you can enjoy mountain views overlooking ALR land. Designed with privacy in mind, this condo features bedrooms at opposite ends, each with its own bathroom. The master suite boasts an en-suite bathroom and his-and-her closets. The interior feels like new, with an open-concept kitchen, dining, and living area, perfect for entertaining. High-end finishes include SS appliances, engineered hardwood floors, granite countertops, and newer carpets in the bedrooms and den. Enjoy access to a range of amenities, including a clubhouse with a games room & gym. For your convenience, guest suites are available for rent, making it easy to accommodate out-of-town visitors. Parking is ample, with extra guest parking within the complex and possible additional parking stalls for monthly rent. The location is unbeatable, just minutes from Rotary Beach, Mission Creek Greenway, dog parks, H2O Adventure + Fitness Centre, CNC, sports fields, playgrounds, Okanagan College, shopping, re...