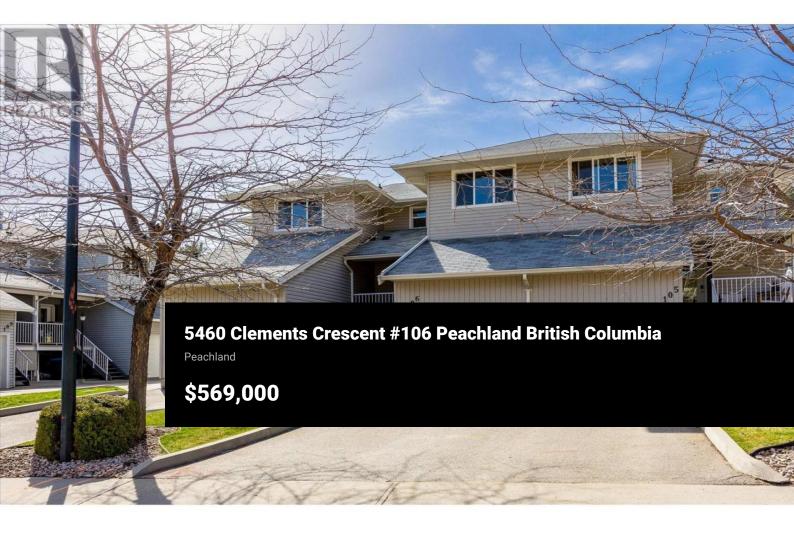

RE/MAX Kelowna 100-1553 Harvey Avenue Kelowna, BC, Canada Welcome to Creekside Landing, where lifestyle and location come together in the heart of Peachland. This 3-bedroom, 3-bathroom townhome offers the largest floor plan in the complex and is perfect for young families or downsizers looking for space and potential. The home features a finished basement, attached garage, gas fireplace, and a functional layout that's ready for your personal touch. Enjoy the convenience of living just a 5-minute walk to Okanagan Lake with direct access via a nearby underpass--perfect for morning strolls, beach days, or evening bike rides. Families will appreciate being within walking distance to Peachland Elementary School and the new daycare currently under construction, making daily routines simple and stress-free. Set on a quiet cul-de-sac, this location also offers quick access to local shops, IGA grocery store, pharmacy, library, and parks--all just minutes away. With scenic mountain views, a peaceful setting, and a family-oriented community, this is your opportunity to enjoy the best of Peachland living. (id:6769)