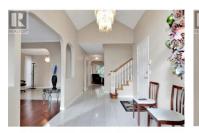

with formal living room and family room on main as well as Master Bedroom. Lots of windows for natural light, large kitchen; open to breakfast area and family room. Cozy fireplace in family room too! Upstairs has a loft area (office?) as well as 2 nicely sized bedrooms and a full size bathroom. Double car garage as well as a driveway with parking. Lexington Strata has a small gym, indoor swimming pool and outdoor hot tub for their community. Strata maintains grass and large trees. Residents maintain their own flower beds. Gated and perimeter fencing for added security. Man (locking) gates for quick access to Mission Park Greenway. Walking distance to beaches & restaurants. Close proximity to H2O (id:6769)