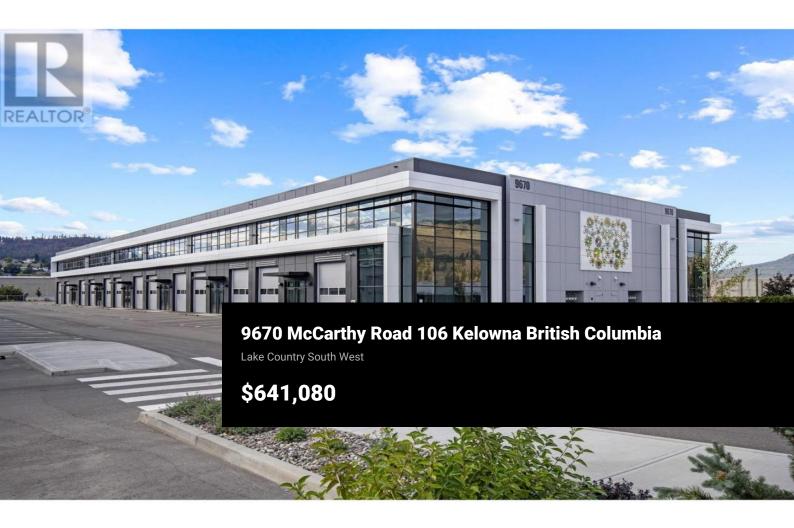

Introducing IntraUrban McCarthy, a collection of 37 premium quality strata industrial spaces, specifically designed for the next generation of small and medium-sized businesses. This presents a unique opportunity to acquire sought after industrial real estate in Kelowna, BC, with highly flexible floor plans, modern design, and a full range of premium-quality features. The location is close to highway 97 and other major businesses and amenities, making this an excellent opportunity to acquire a valuable industrial property in the growing Kelowna North industrial park. (id:6769)