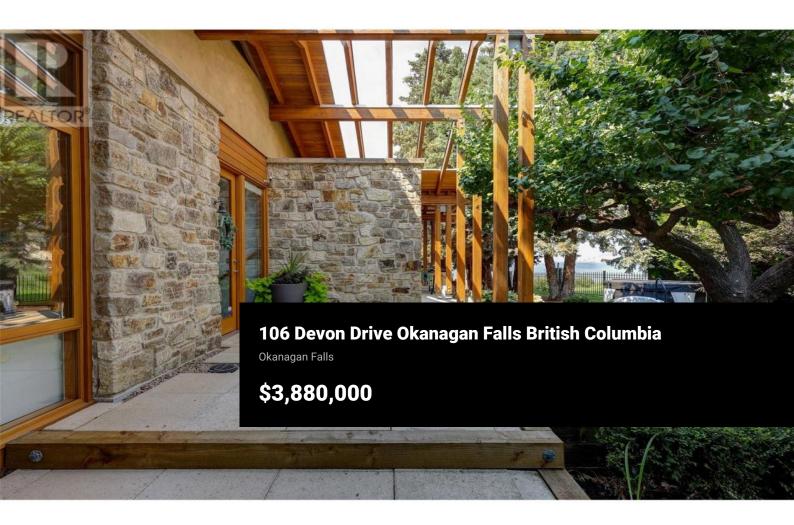

RE/MAX Kelowna 100-1553 Harvey Avenue Kelowna, BC, Canada Located in the coveted Skaha Estates neighborhood of Okanagan, Falls this French inspired contemporary residence sits majestically on a private 0.56 acre estate lakefront property with newly built private dock. Award winning architect Cedric Burgers has designed a wonderful family residence which perfectly complements its surroundings. This home features five bedrooms, three full bathrooms, and storage & recreation areas. Experience a sensational open floor plan concept providing one of the most welcoming and enjoyable indoor outdoor settings imaginable, with fully pocketing sliding glass doors which perfectly blend structure and nature. Exceptional quality together with an impeccable choice of materials define this five bedroom luxury home. Many features include extensive natural stone detail, a fabulous chef's kitchen, fully heated main floor, stunning principal bedroom suite, hot tub, and multiple outdoor living spaces. The property features a fully secure gated entrance and oversized double garage with extra space for a shop or storage. Lush landscaping works with the architectural design to create a truly special home. (id:6769)