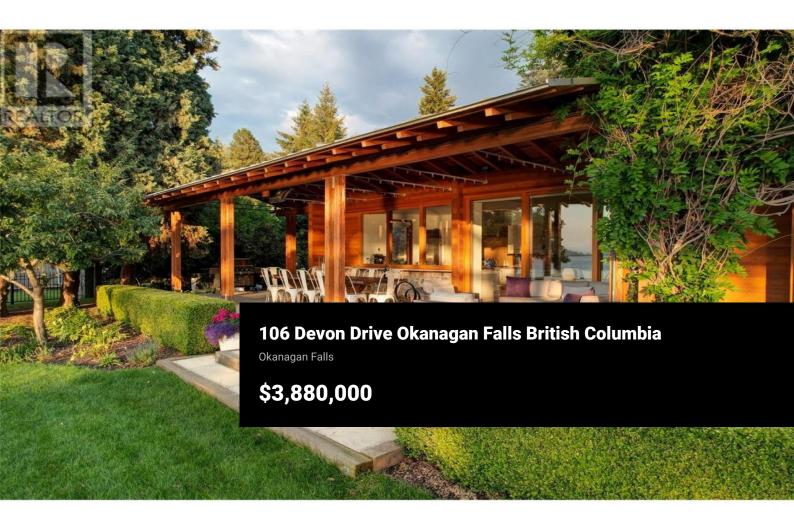

Located in coveted Skaha Estates, this French inspired contemporary estate sits on a private 0.56 acre lakefront parcel with private dock. Award winning architect Cedric Burgers has designed a stunning residence which perfectly complements its surroundings, with extensive use of natural wood and stone. Architecturally designed with gorgeous and innovative features, the main level boasts fully pocketing doors which create a sensational blend of indoor & outdoor living, perfectly blending structure and nature including private dining areas on each side of the home. The kitchen features Wolf appliances, and further pocketing windows opening onto the exterior dining area. Open concept living and dining, with cozy stone gas fireplace. The primary bedroom feat. sensational lake views, and beautiful ensuite bathroom. Two more bedrooms and a full bath complete the main level. Downstairs is the family retreat, with games/media room, two more bedrooms, and full bathroom. Exceptional quality together with an impeccable choice of materials define this lakefront home. Many features include extensive natural stone detail, heated tile floors throughout, hot tub, and endless outdoor living spaces. The expansive backyard features lush landscaping for all the summer activities, blending perfectly with the architecture of the home. Secure gated entrance and oversized double garage, with worksh...