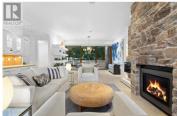

Located in coveted Skaha Estates, this French inspired contemporary estate sits on a private 0.56 acre lakefront parcel with private dock. Award winning architect Cedric Burgers has designed a stunning residence which perfectly complements its surroundings, with extensive use of natural wood and stone. Architecturally designed with gorgeous and innovative features, the main level boasts fully pocketing doors which create a sensational blend of indoor & outdoor living, perfectly blending structure and nature including private dining areas on each side of the home. The kitchen features Wolf appliances, and further pocketing windows opening onto the exterior dining area. Open concept living and dining, with cozy stone gas fireplace. The primary bedroom feat. sensational lake views, and beautiful ensuite bathroom. Two more bedrooms and a full bath complete the main level. Downstairs is the family retreat, with games/media room, two more bedrooms, and full bathroom. Exceptional quality together with an impeccable choice of materials define this lakefront home. Many features include extensive natural stone detail, heated tile floors throughout, hot tub, and endless outdoor living spaces. The expansive backyard features lush landscaping for all the summer activities, blending perfectly with the architecture of the home. Secure gated entrance and oversized double garage, with worksh...