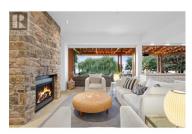

Located in coveted Skaha Estates, this French inspired contemporary estate sits on a private 0.56 acre lakefront parcel with private dock. Award winning architect Cedric Burgers has designed a stunning residence which perfectly complements its surroundings, with extensive use of natural wood and stone. Architecturally designed with gorgeous and innovative features, the main level boasts fully pocketing doors which create a sensational blend of indoor & outdoor living, perfectly blending structure and nature including private dining areas on each side of the home. The kitchen features Wolf appliances, and further pocketing windows opening onto the exterior dining area. Open concept living and dining, with cozy stone gas fireplace. The primary bedroom feat. sensational lake views, and beautiful ensuite bathroom. Two more bedrooms and a full bath complete the main level. Downstairs is the family retreat, with games/media room, two more bedrooms, and full bathroom. Exceptional quality together with an impeccable choice of materials define this lakefront home. Many features include extensive natural stone detail, heated tile floors throughout, hot tub, and endless outdoor living spaces. The expansive backyard features lush landscaping for all the summer activities, blending perfectly with the architecture of the home. Secure gated entrance and oversized double garage, with worksh...