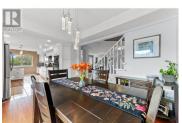

RE/MAX Kelowna 100-1553 Harvey Avenue Kelowna, BC, Canada An incredible opportunity awaits with this charming Victorian inspired home, boasting modern construction on a spacious corner lot. Just 5 minutes from Okanagan Lake, this 6 bedroom, 4 bathroom gem features a non conforming 2 bedroom suite with a private entrance, ideal for rental income or Airbnb as a perfect mortgage helper! Inside, you'll be greeted by the warmth of hardwood floors and a large kitchen, eating nook and dining area that opens to the backyard. The inviting living room offers a cozy gas fireplace, while the main floor also includes a convenient 2 piece bathroom with laundry area, and access to a single garage. Upstairs, four generously sized bedrooms and a main 4 piece bathroom await, including the primary suite with a 4 piece ensuite. The lower level has a 2 bedroom suite, complete with its own laundry and entrance. Outside, a fenced yard offers the perfect space to relax, with fruit trees including peach, apricot, and plum varieties. This property isn't just a home, it's a savvy investment in a prime location with exceptional income potential. Total sq.ft. calculations are based on the exterior dimensions of the building at each floor level & includes all interior walls. (id:6769)