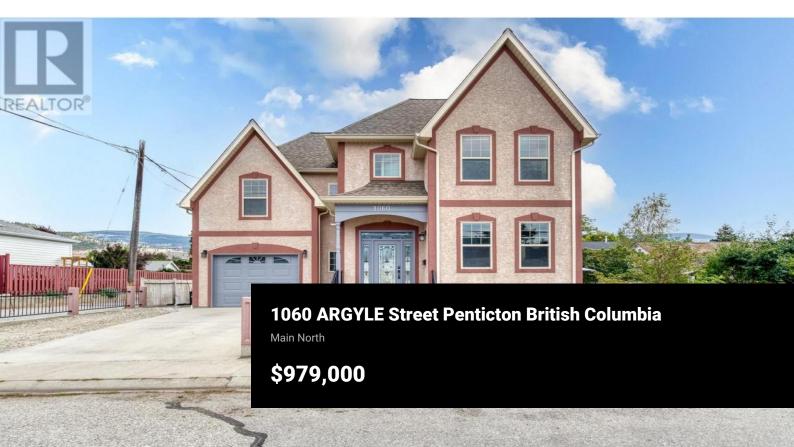

RE/MAX Kelowna 100-1553 Harvey Avenue Kelowna, BC, Canada An incredible opportunity awaits with this charming Victorian inspired home, boasting modern construction on a spacious corner lot. Just 5 minutes from Okanagan Lake, this 6 bedroom, 4 bathroom gem features a non conforming 2 bedroom suite with a private entrance, ideal for rental income or Airbnb as a perfect mortgage helper! Inside, you'll be greeted by the warmth of hardwood floors and a large kitchen, eating nook and dining area that opens to the backyard. The inviting living room offers a cozy gas fireplace, while the main floor also includes a convenient 2 piece bathroom with laundry area, and access to a single garage. Upstairs, four generously sized bedrooms and a main 4 piece bathroom await, including the primary suite with a 4 piece ensuite. The lower level has a 2 bedroom suite, complete with its own laundry and entrance. Outside, a fenced yard offers the perfect space to relax, with fruit trees including peach, apricot, and plum varieties. This property isn't just a home, it's a savvy investment in a prime location with exceptional income potential. Total sq.ft. calculations are based on the exterior dimensions of the building at each floor level & includes all interior walls. (id:6769)