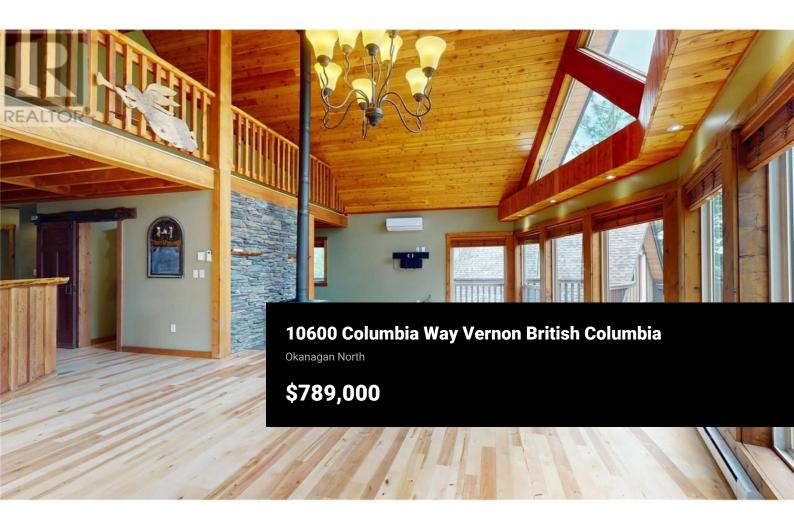

Value living seamlessly with nature? Looking for a home with a rustic feel that integrates a natural aesthetic with modern day size and amenities? This expansive 4 bedroom, 3 bathroom, 3200+ square foot property (on .75 of an acre) offers loads of living space with extra large entertaining or play areas. The primary bedroom features an ensuite as well as 2 closets and stunning views. The well appointed kitchen offers views of the dining and living room enabling simultaneous cooking and entertaining or watching the littles. There is loads of space for older kids to play and run (both inside and out!). Need room for a home office? Maybe a gym? Home based business? The options are endless! (id:6769)