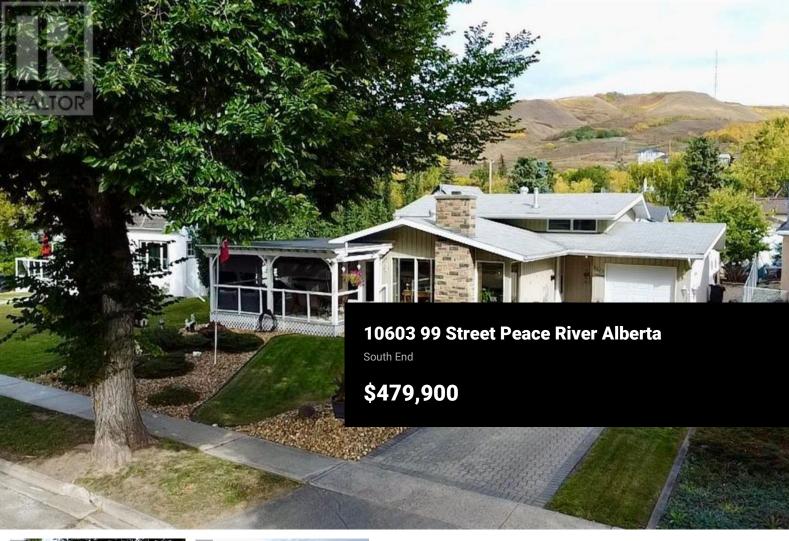

This charming River Front property, with its standout curb appeal, offers a perfect blend of character and location! Set on a spacious lot, it boasts panoramic views of the river and valley that are truly captivating. The current owners have made the most of this tranquil setting by creating a beautifully designed, private outdoor living space where you can relax and take in the scenery. Inside, large windows in the kitchen, dining, and living areas offer stunning views of the river, making the space both bright and inviting. The home's layout is efficient and well-planned, featuring hardwood and tile floors throughout, and central air conditioning to keep you cool and comfortable. Upstairs, there are three sizable bedrooms along with an updated full bathroom. The lower level expands your living space with a fourth bedroom, two additional bathrooms, a large family room, and plenty of storage. There is a 21.6 x 11 attached garage for a small car or extra storage. The expansive lot provides ample parking options, including a gravelled area off the back alley that's perfect for parking your boat or RV without using the front driveway. There's still plenty of room left for a garden or play area. Lovingly maintained, this home is located on one of the most desirable streets in Peace River. offering exceptional river views. Homes like this are rarely available, and it's easy to see w...