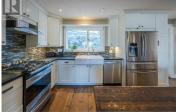

This stately family home offers 4 spacious bedrooms, 3 bathrooms, a private terraced backyard with an in-ground pool, and is located on a large 0.45 acre lot at the end of a quiet no-thru road that is conveniently walkable to town, schools and amenities. You will be greeted with warmth and intention as you step through the front door and take in the updated kitchen with large butcher block island, stainless steel appliances, and hardwood flooring. The floorplan is intuitive with living room, dining room and kitchen on main floor, then you'll find the 4 bedrooms upstairs (including a grand master suite with walk-in closet and ensuite bathroom), and finished basement that serves as great recreational space. Attached garage, tonnes of storage, along with beautiful landscaping and backyard living space make this home the full package. With over 3400 square feet of living space, this property has all the room you need for a growing family to put down roots in Summerland's welcoming community. Please contact your preferred agent to book your private viewing. (id:6769)