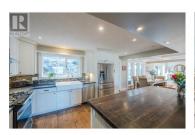

This stately family home offers 4 spacious bedrooms, 3 bathrooms, a private terraced backyard with an in-ground pool, and is located on a large 0.45 acre lot at the end of a quiet no-thru road that is conveniently walkable to town, schools and amenities. You will be greeted with warmth and intention as you step through the front door and take in the updated kitchen with large butcher block island, stainless steel appliances, and hardwood flooring. The floorplan is intuitive with living room, dining room and kitchen on main floor, then you'll find the 4 bedrooms upstairs (including a grand master suite with walk-in closet and ensuite bathroom), and finished basement that serves as great recreational space. Attached garage, tonnes of storage, along with beautiful landscaping and backyard living space make this home the full package. With over 3400 square feet of living space, this property has all the room you need for a growing family to put down roots in Summerland's welcoming community. Please contact your preferred agent to book your private viewing. (id:6769)