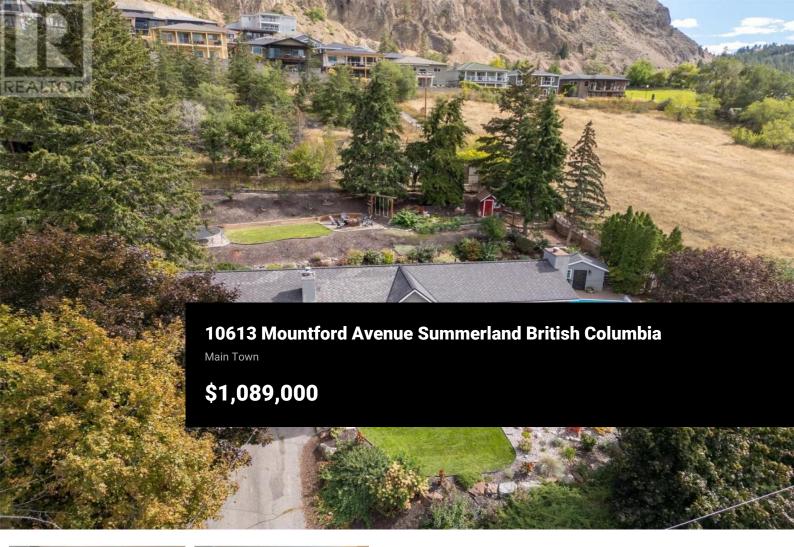

This stately family home offers 4 spacious bedrooms, 3 bathrooms, a private terraced backyard with an in-ground pool, and is located on a large 0.45 acre lot at the end of a quiet no-thru road that is conveniently walkable to town, schools and amenities. You will be greeted with warmth and intention as you step through the front door and take in the updated kitchen with large butcher block island, stainless steel appliances, and hardwood flooring. The floorplan is intuitive with living room, dining room and kitchen on main floor, then you'll find the 4 bedrooms upstairs (including a grand master suite with walk-in closet and ensuite bathroom), and finished basement that serves as great recreational space. Attached garage, tonnes of storage, along with beautiful landscaping and backyard living space make this home the full package. With over 3400 square feet of living space, this property has all the room you need for a growing family to put down roots in Summerland's welcoming community. Please contact your preferred agent to book your private viewing. (id:6769)