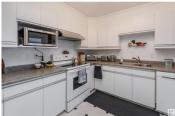

+45 Complex. IMMACULATE +1200sqft PLUS FULLY FINISHED basement, 3 bedroom 3 FULL bathroom bungalow located in a quiet pocket in south Edmonton. Stunning hardwood flooring, spacious living room with a beautiful corner wood burning fireplace, patio doors giving access to the private rear deck. Spacious and bright kitchen offers plenty of cabinet and counter space and access to ANOTHER outdoor patio! Huge primary bedroom features enough space for all of your furniture, a walk-in closet and a FULL ENSUITE! Mainfloor also offers a 2nd bedroom, another full bath and main floor laundry with storage space! Fully finished basement has a massive recreational room space, 3rd bedroom, 3rd full bath, den/hobby space and tons of additional storage room. This home has been meticulously maintained and is move-in ready. Incredible location, close to century park and all amenities you can think of. VALUE!!! (id:6769)