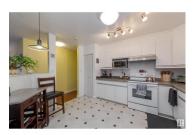

+45 Complex. IMMACULATE +1200sqft PLUS FULLY FINISHED basement, 3 bedroom 3 FULL bathroom bungalow located in a quiet pocket in south Edmonton. Stunning hardwood flooring, spacious living room with a beautiful corner wood burning fireplace, patio doors giving access to the private rear deck. Spacious and bright kitchen offers plenty of cabinet and counter space and access to ANOTHER outdoor patio! Huge primary bedroom features enough space for all of your furniture, a walk-in closet and a FULL ENSUITE! Mainfloor also offers a 2nd bedroom, another full bath and main floor laundry with storage space! Fully finished basement has a massive recreational room space, 3rd bedroom, 3rd full bath, den/hobby space and tons of additional storage room. This home has been meticulously maintained and is move-in ready. Incredible location, close to century park and all amenities you can think of. VALUE!!! (id:6769)