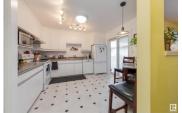

+45 Complex. IMMACULATE +1200sqft PLUS FULLY FINISHED basement, 3 bedroom 3 FULL bathroom bungalow located in a quiet pocket in south Edmonton. Stunning hardwood flooring, spacious living room with a beautiful corner wood burning fireplace, patio doors giving access to the private rear deck. Spacious and bright kitchen offers plenty of cabinet and counter space and access to ANOTHER outdoor patio! Huge primary bedroom features enough space for all of your furniture, a walk-in closet and a FULL ENSUITE! Mainfloor also offers a 2nd bedroom, another full bath and main floor laundry with storage space! Fully finished basement has a massive recreational room space, 3rd bedroom, 3rd full bath, den/hobby space and tons of additional storage room. This home has been meticulously maintained and is move-in ready. Incredible location, close to century park and all amenities you can think of. VALUE!!! (id:6769)