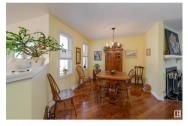

+45 Complex. IMMACULATE +1200sqft PLUS FULLY FINISHED basement, 3 bedroom 3 FULL bathroom bungalow located in a quiet pocket in south Edmonton. Stunning hardwood flooring, spacious living room with a beautiful corner wood burning fireplace, patio doors giving access to the private rear deck. Spacious and bright kitchen offers plenty of cabinet and counter space and access to ANOTHER outdoor patio! Huge primary bedroom features enough space for all of your furniture, a walk-in closet and a FULL ENSUITE! Mainfloor also offers a 2nd bedroom, another full bath and main floor laundry with storage space! Fully finished basement has a massive recreational room space, 3rd bedroom, 3rd full bath, den/hobby space and tons of additional storage room. This home has been meticulously maintained and is move-in ready. Incredible location, close to century park and all amenities you can think of. VALUE!!! (id:6769)