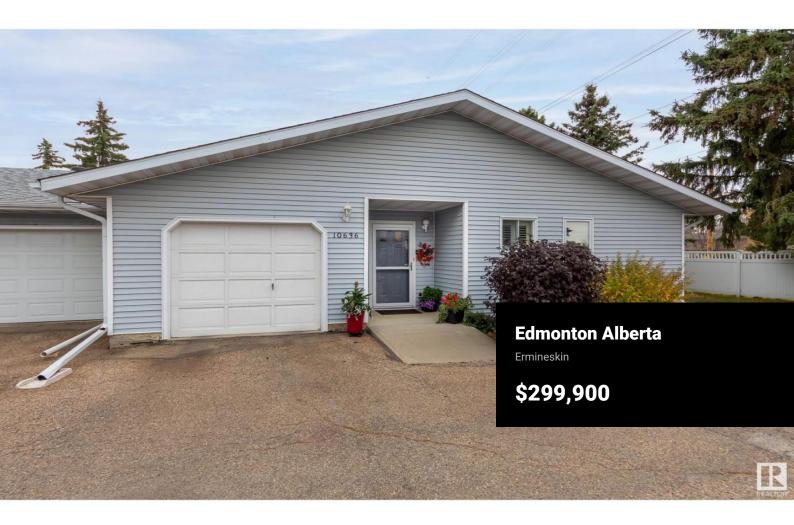

+45 Complex. IMMACULATE +1200sqft PLUS FULLY FINISHED basement, 3 bedroom 3 FULL bathroom bungalow located in a quiet pocket in south Edmonton. Stunning hardwood flooring, spacious living room with a beautiful corner wood burning fireplace, patio doors giving access to the private rear deck. Spacious and bright kitchen offers plenty of cabinet and counter space and access to ANOTHER outdoor patio! Huge primary bedroom features enough space for all of your furniture, a walk-in closet and a FULL ENSUITE! Mainfloor also offers a 2nd bedroom, another full bath and main floor laundry with storage space! Fully finished basement has a massive recreational room space, 3rd bedroom, 3rd full bath, den/hobby space and tons of additional storage room. This home has been meticulously maintained and is move-in ready. Incredible location, close to century park and all amenities you can think of. VALUE!!! (id:6769)