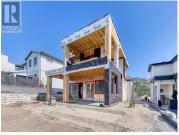

Welcome to 1065 Antler Dr, Penticton a brand new 2 storey home built by Chase Valley. This home is currently under construction and will be 2,250 sqft with 3 bedrooms + den and 3 bathrooms all on 0.22 acres once completed. Walk into the main floor to be greeted by a 2pc powder room and your den - perfect for a home office! The attached double car garage has a mudroom to keep all your outdoor clothes and kids backpacks etc separate from the rest of the home. The living/dining/kitchen area is all open concept with the kitchen having a large oversized island and a walk-in pantry to keep you organized with all your storage needs. Walkout to your partially covered patio to enjoy your backyard and the city & mountain views. Great entertaining space here!

Upstairs you will find your primary suite complete with 5pc ensuite and walkin closet with deck access. 2 more bedrooms, one 4pc bath and the laundry conveniently located with all the bedrooms for easy access. Located in The Ridge this home is not one to miss. Contact the listing agent for more details on this soon to be completed home! (id:6769)