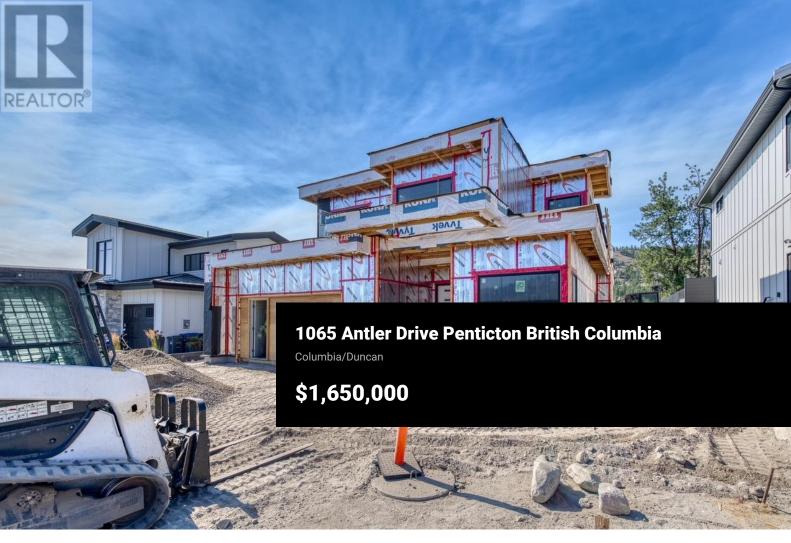

Welcome to 1065 Antler Dr, Penticton a brand new 2 storey home built by Chase Valley. This home is currently under construction and will be 2,250 sqft with 3 bedrooms + den and 3 bathrooms all on 0.22 acres once completed. Walk into the main floor to be greeted by a 2pc powder room and your den - perfect for a home office! The attached double car garage has a mudroom to keep all your outdoor clothes and kids backpacks etc separate from the rest of the home. The living/dining/kitchen area is all open concept with the kitchen having a large oversized island and a walk-in pantry to keep you organized with all your storage needs. Walkout to your partially covered patio to enjoy your backyard and the city & mountain views. Great entertaining space here!

Upstairs you will find your primary suite complete with 5pc ensuite and walkin closet with deck access. 2 more bedrooms, one 4pc bath and the laundry conveniently located with all the bedrooms for easy access. Located in The Ridge this home is not one to miss. Contact the listing agent for more details on this soon to be completed home! (id:6769)