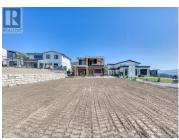

Welcome to 1065 Antler Dr, Penticton a brand new 2 storey home built by Chase Valley. This home is currently under construction and will be 2,250 sqft with 3 bedrooms + den and 3 bathrooms all on 0.22 acres once completed. Walk into the main floor to be greeted by a 2pc powder room and your den - perfect for a home office! The attached double car garage has a mudroom to keep all your outdoor clothes and kids backpacks etc separate from the rest of the home. The living/dining/kitchen area is all open concept with the kitchen having a large oversized island and a walk-in pantry to keep you organized with all your storage needs. Walkout to your partially covered patio to enjoy your backyard and the city & mountain views. Great entertaining space here!

Upstairs you will find your primary suite complete with 5pc ensuite and walkin closet with deck access. 2 more bedrooms, one 4pc bath and the laundry conveniently located with all the bedrooms for easy access. Located in The Ridge this home is not one to miss. Contact the listing agent for more details on this soon to be completed home! (id:6769)