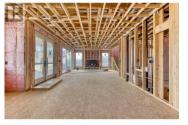

Welcome to 1065 Antler Dr, Penticton a brand new 2 storey home built by Chase Valley. This home is currently under construction and will be 2,250 sqft with 3 bedrooms + den and 3 bathrooms all on 0.22 acres once completed. Walk into the main floor to be greeted by a 2pc powder room and your den - perfect for a home office! The attached double car garage has a mudroom to keep all your outdoor clothes and kids backpacks etc separate from the rest of the home. The living/dining/kitchen area is all open concept with the kitchen having a large oversized island and a walk-in pantry to keep you organized with all your storage needs. Walkout to your partially covered patio to enjoy your backyard and the city & mountain views. Great entertaining space here!

Upstairs you will find your primary suite complete with 5pc ensuite and walkin closet with deck access. 2 more bedrooms, one 4pc bath and the laundry conveniently located with all the bedrooms for easy access. Located in The Ridge this home is not one to miss. Contact the listing agent for more details on this soon to be completed home! (id:6769)