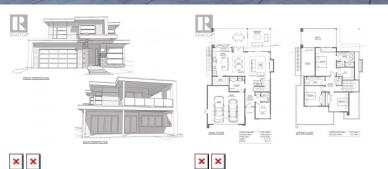

## UPRISE HOUSE PLANS www.uprisehouseplans.com

RE/MAX Kelowna 100-1553 Harvey Avenue Kelowna, BC, Canada Welcome to 1065 Antler Dr, Penticton a brand new 2 storey home. This home is currently under construction scheduled for completion in February 2025 and will be 2,250 sqft with 3 bedrooms + den and 3 bathrooms all on 0.22 acres once completed. Walk into the main floor to be greeted by a 2pc powder room and your den - perfect for a home office! The attached double car garage has a mudroom to keep all your outdoor clothes and kids backpacks etc separate from the rest of the home. The living/dining/kitchen area is all open concept with the kitchen having a large oversized island and a walk-in pantry to keep you organized with all your storage needs. Walkout to your partially covered patio to enjoy your backyard and the city & mountain views. Great entertaining space here! Upstairs you will find your primary suite complete with 5pc ensuite and walk in closet and access to the large deck. 2 more bedrooms, one 4pc bath and the laundry conveniently located with all the bedrooms for easy access. Located in The Ridge and complete with 2/5/10 new home warranty, this home is not one to miss. Contact the listing agent for more details on this soon to be completed home! (id:6769)