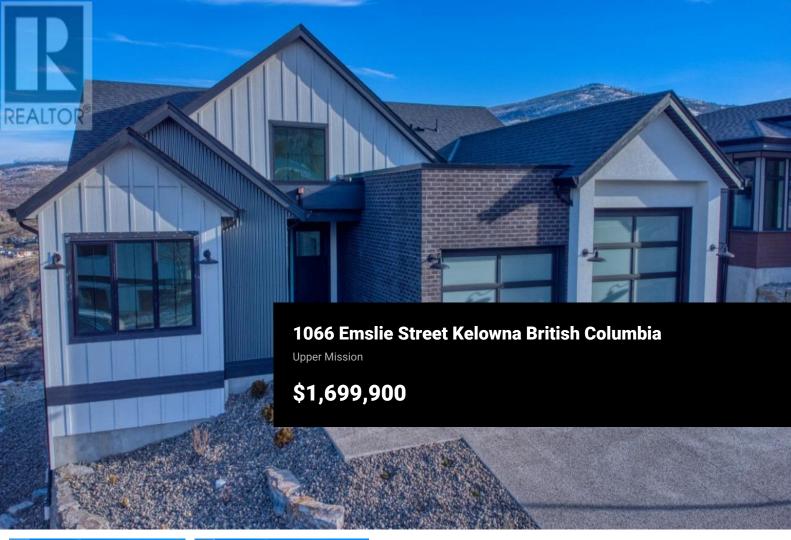

Welcome to Your Dream Home! Carrington Homes proudly presents this brand-new 4-bed, 3-bath walk-out home with breathtaking valley and mountain views in the amazing community of Trailhead at the Ponds in the Upper Mission. The open-concept main level features a spacious kitchen with a large island, perfect for entertaining. It comes equipped with a full appliance package and a walk-through pantry for added storage. The dining area flows into the living room, where a cozy fireplace with built-in cabinets creates a warm atmosphere. The primary bedroom is a retreat, featuring a luxurious ensuite and a walk-in closet. The main level also includes a second bedroom and full bath, ideal for guests. The double-car garage has a large mudroom/laundry area for convenience. The walk-out basement boasts a rec room, full bath, 2 additional bedrooms, and a 1-bed legal suite. Photos may be representative. (id:6769)