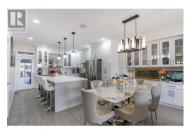

Welcome to this stunning 6-bedroom, 3-bathroom home with a legal 2bedroom suite, located in the desirable Hudson's Ridge neighborhood just below Thompson Rivers University and minutes from Downtown Kamloops and Sahali shopping. This fully finished home offers a bright open-concept layout with engineered hardwood floors, 9' ceilings, and a spacious living room featuring a recessed ceiling and a custom fireplace. The modern kitchen is equipped with quartz countertops, a gas range, large island, and built-in pantry, while the dining area includes a built-in coffee bar/wine rack and opens to a private fenced backyard with artificial turf--perfect for relaxing or entertaining. The primary bedroom includes a walk-in closet and a luxurious ensuite with double sinks and a tiled shower. Two additional bedrooms, a full bathroom, and a large laundry room with stone counters complete the main floor. The legal 2-bedroom suite below has 9' ceilings, an open layout, its own laundry, separate heating, and private entrance--ideal for extended family or rental income. Recent upgrades include solar panels, EV charger, built-in microwave, glass shower doors, keyless entry, security cameras, and two storage sheds. The low-maintenance yard is wired for a hot tub, and the extra-wide paving stone driveway provides plenty of parking. Home offers exceptional quality, flexibility, and a prime locatio...