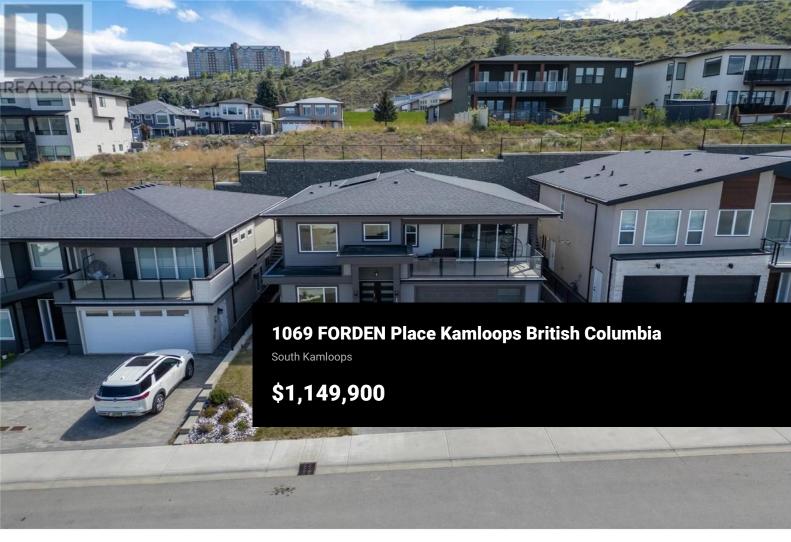

Welcome to this stunning 6-bedroom, 3-bathroom home with a legal 2bedroom suite, located in the desirable Hudson's Ridge neighborhood just below Thompson Rivers University and minutes from Downtown Kamloops and Sahali shopping. This fully finished home offers a bright open-concept layout with engineered hardwood floors, 9' ceilings, and a spacious living room featuring a recessed ceiling and a custom fireplace. The modern kitchen is equipped with quartz countertops, a gas range, large island, and built-in pantry, while the dining area includes a built-in coffee bar/wine rack and opens to a private fenced backyard with artificial turf--perfect for relaxing or entertaining. The primary bedroom includes a walk-in closet and a luxurious ensuite with double sinks and a tiled shower. Two additional bedrooms, a full bathroom, and a large laundry room with stone counters complete the main floor. The legal 2-bedroom suite below has 9' ceilings, an open layout, its own laundry, separate heating, and private entrance--ideal for extended family or rental income. Recent upgrades include solar panels, EV charger, built-in microwave, glass shower doors, keyless entry, security cameras, and two storage sheds. The low-maintenance yard is wired for a hot tub, and the extra-wide paving stone driveway provides plenty of parking. Home offers exceptional quality, flexibility, and a prime locatio...