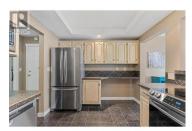

Welcome to Woodbridge Place--an inviting 55+ community perfectly nestled in the heart of Kelowna's desirable Springfield/Spall neighbourhood. This bright and airy 2-bedroom, 2-bathroom corner unit offers 1,064 sq ft of thoughtfully designed living space with an open-concept layout and rich hardwood flooring throughout. Enjoy cooking and entertaining in the open kitchen with stainless steel appliances, ample cabinetry, and a layout that flows effortlessly into the dining and living areas. Large corner windows and a private sun deck invite natural light, ideal for relaxing, reading, or working from home. The spacious primary bedroom features a walk-in closet and a 4-piece ensuite with both tub and shower. A full laundry room with cupboards and racks provides extra convenience and storage. This condo also includes two storage lockers--one conveniently located on the same floor--and access to a shared community locker for seasonal items. Secure underground parking, a workshop for hobbyists, and a vibrant games room round out the amenities. Set among lush Willow trees beside the tranquil Mill Creek, Woodbridge offers a peaceful, parklike setting while being steps to shopping, dining, and public transit. A rare opportunity--don't miss your chance to downsize in style! (id:6769)