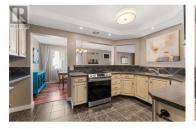

Welcome to Woodbridge Place--an inviting 55+ community perfectly nestled in the heart of Kelowna's desirable Springfield/Spall neighbourhood. This bright and airy 2-bedroom, 2-bathroom corner unit offers 1,064 sq ft of thoughtfully designed living space with an open-concept layout and rich hardwood flooring throughout. Enjoy cooking and entertaining in the open kitchen with stainless steel appliances, ample cabinetry, and a layout that flows effortlessly into the dining and living areas. Large corner windows and a private sun deck invite natural light, ideal for relaxing, reading, or working from home. The spacious primary bedroom features a walk-in closet and a 4-piece ensuite with both tub and shower. A full laundry room with cupboards and racks provides extra convenience and storage. This condo also includes two storage lockers--one conveniently located on the same floor--and access to a shared community locker for seasonal items. Secure underground parking, a workshop for hobbyists, and a vibrant games room round out the amenities. Set among lush Willow trees beside the tranquil Mill Creek, Woodbridge offers a peaceful, parklike setting while being steps to shopping, dining, and public transit. A rare opportunity--don't miss your chance to downsize in style! (id:6769)