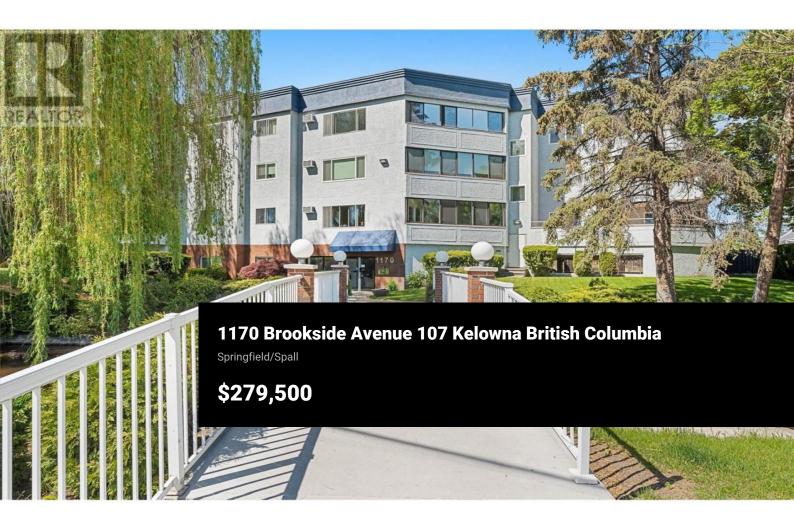

Welcome to Woodbridge Place--an inviting 55+ community perfectly nestled in the heart of Kelowna's desirable Springfield/Spall neighbourhood. This bright and airy 2-bedroom, 2-bathroom corner unit offers 1,064 sq ft of thoughtfully designed living space with an open-concept layout and rich hardwood flooring throughout. Enjoy cooking and entertaining in the open kitchen with stainless steel appliances, ample cabinetry, and a layout that flows effortlessly into the dining and living areas. Large corner windows and a private sun deck invite natural light, ideal for relaxing, reading, or working from home. The spacious primary bedroom features a walk-in closet and a 4-piece ensuite with both tub and shower. A full laundry room with cupboards and racks provides extra convenience and storage. This condo also includes two storage lockers--one conveniently located on the same floor--and access to a shared community locker for seasonal items. Secure underground parking, a workshop for hobbyists, and a vibrant games room round out the amenities. Set among lush Willow trees beside the tranquil Mill Creek, Woodbridge offers a peaceful, parklike setting while being steps to shopping, dining, and public transit. A rare opportunity--don't miss your chance to downsize in style! (id:6769)