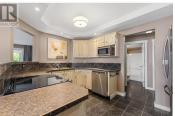

Welcome to Woodbridge Place--an inviting 55+ community perfectly nestled in the heart of Kelowna's desirable Springfield/Spall neighbourhood. This bright and airy 2-bedroom, 2-bathroom corner unit offers 1,064 sq ft of thoughtfully designed living space with an open-concept layout and rich hardwood flooring throughout. Enjoy cooking and entertaining in the open kitchen with stainless steel appliances, ample cabinetry, and a layout that flows effortlessly into the dining and living areas. Large corner windows and a private sun deck invite natural light, ideal for relaxing, reading, or working from home. The spacious primary bedroom features a walk-in closet and a 4-piece ensuite with both tub and shower. A full laundry room with cupboards and racks provides extra convenience and storage. This condo also includes two storage lockers--one conveniently located on the same floor--and access to a shared community locker for seasonal items. Secure underground parking, a workshop for hobbyists, and a vibrant games room round out the amenities. Set among lush Willow trees beside the tranquil Mill Creek, Woodbridge offers a peaceful, parklike setting while being steps to shopping, dining, and public transit. A rare opportunity--don't miss your chance to downsize in style! (id:6769)