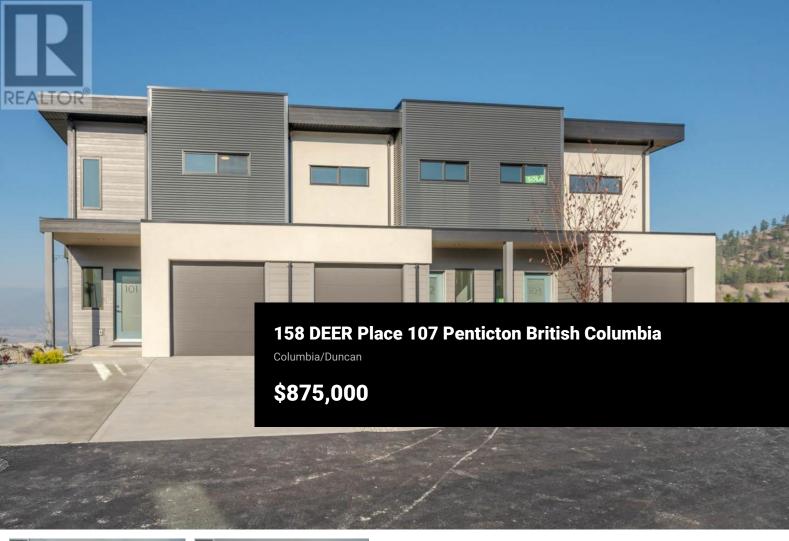

Introducing Edgeview at the Ridge, a boutique townhome development featuring an exclusive collection of 14 thoughtfully designed homes. Each residence offers over 2,200 SF of well-crafted living space, built with highquality construction by a trusted local builder and designer. This unique community is enhanced by unobstructed views, direct access to walking paths, and a private pocket park. Designed for comfort and versatility, these homes feature 4 bedrooms, 4 bathrooms, a flexible family room, a single-car garage, and two additional parking spaces. Insulated concrete walls between units provide superior soundproofing and privacy, delivering the feel of a single-family home with the convenience of a townhome. The main floor showcases a beautifully designed kitchen with quartz countertops, a spacious dining area, and access to one of two private, covered decks. Upstairs, 3 bedrooms include a primary suite with a large walk-in closet and a wellappointed 4-pc ensuite. A conveniently located laundry room completes this level. The daylight basement adds extra versatility with a bedroom, family room, ample storage, and exterior access to the second covered deck. Building 1 is sold and occupied, while 4 homes in Building 2 are under construction and expected to be move-in ready by May 2025. Prices do not include GST. Photos are from the previous show home and reflect the standa...