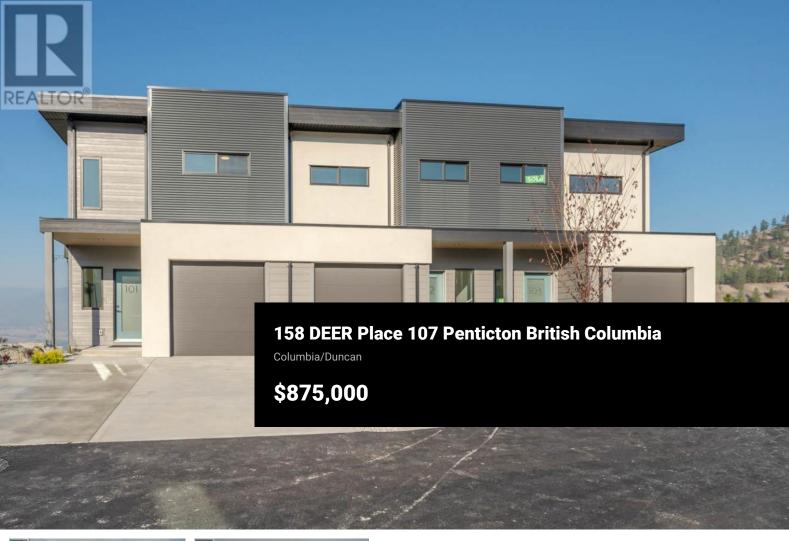

Introducing Edgeview at the Ridge, a boutique townhome development featuring an exclusive collection of 14 thoughtfully designed homes. Each residence offers over 2,200 SF of well-crafted living space, built with highquality construction by a trusted local build and design company. This unique community is enhanced by unobstructed views, direct access to walking paths, and a private pocket park. Designed for comfort and versatility, these homes feature 4 bedrooms, 4 bathrooms, a flexible family room, a single-car garage, and two additional parking spaces. Insulated concrete walls between units provide superior soundproofing and privacy, delivering the feel of a single-family home with the convenience of a townhome. The main floor showcases a beautifully designed kitchen with quartz countertops, a spacious dining area, and access to one of two private, covered decks. Upstairs, 3 bedrooms include a primary suite with a large walk-in closet and a wellappointed 4-pc ensuite. A conveniently located laundry room completes this level. The daylight basement adds extra versatility with a bedroom, family room, ample storage, and exterior access to the second covered deck. Building 1 is sold and occupied, while 4 homes in Building 2 are under construction and expected to be move-in ready by July 2025. Prices do not include GST. Photos are from the previous show home and reflect the s...