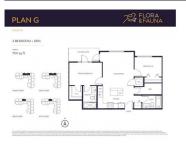

## LANGLEY'S MOST CENTRAL COMMUNITY

FLORA & FAUNA Convenience and Comfort Comes Home

Assignment of contract. Discover Flora & Fauna in Willoughby Heights. This 2 bedroom + Den, 2-bath ground floor unit boasts 754sqft of living space, a spacious balcony, and elegant vinyl plank flooring. Enjoy tiled bathrooms, 1 parking spot, 1 storage locker, and 1 bicycle locker. Delight in 4,500 sqft of amenities, including a private urban park, playground, gym, gaming space, and party room with kitchen and TV. Estimated completion Spring/Summer 2024. (id:6769)