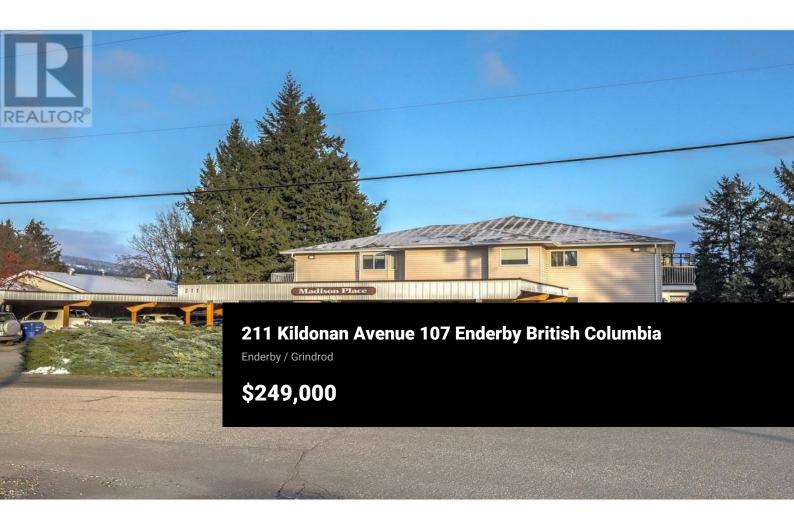

Light and bright 2 bed 1 & (1/2) Bath end unit on the main floor of Madison Place that is ready for new owners! Madison Place is a 16 unit apartment style building with two floors. No elevator? No problem! This unit is on the main floor at the end of the hall, so no stairs for you and yours. Nice and bright dining area and beautiful little patio off the living room. There is even an extra toilet in the laundry room! Close to town and parks this is an easy living apartment for those that want. to keep it simple! 55+ age restrictions in place. Please see Bylaws for complete Pet Bylaws but in short ""One cat or One small dog under 30 cm (12"") high at the shoulder (full grown size)."" Vacant and easy to show. (id:6769)