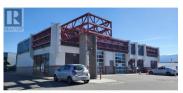

Very central, very convenient size, high exposure storefront space on busy Leckie Rd between Dilworth and Enterprise 1 block NW of Hwy 97. This 2,043sf floor area space features a 10' x 12' glass overhead door to a single bay with 18' ceilings, large reception area, private offices and a bonus ~800sf mezzanine area. Fitted out currently as an office space, the property is Zoned A1 ""Light Industrial"" providing a wide range of allowable uses. (id:6769)