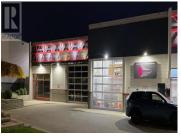

Very central, very convenient size, high exposure storefront space on busy Leckie Rd between Dilworth and Enterprise 1 block NW of Hwy 97. This 2,043sf floor area space features a 10' x 12' glass overhead door to a single bay with 18' ceilings, large reception area, private offices and a bonus ~800sf mezzanine area. Fitted out currently as an office space, the property is Zoned A1 ""Light Industrial"" providing a wide range of allowable uses. (id:6769)