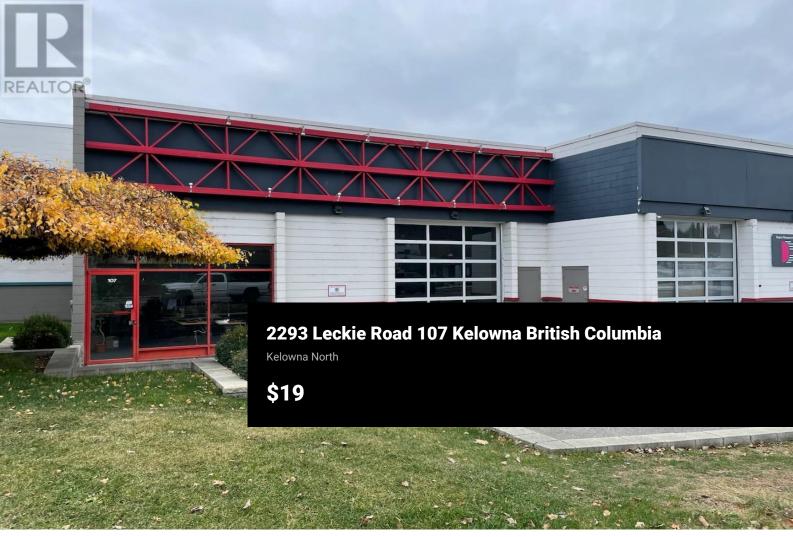

Very central, very convenient size, high exposure storefront space on busy Leckie Rd between Dilworth and Enterprise 1 block NW of Hwy 97. This 2,043sf floor area space features a 10' x 12' glass overhead door to a single bay with 18' ceilings, large reception area, private offices and a bonus ~800sf mezzanine area. Fitted out currently as an office space, the property is Zoned A1 ""Light Industrial"" providing a wide range of allowable uses. (id:6769)