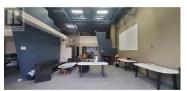

Very central, very convenient size, high exposure storefront space on busy Leckie Rd between Dilworth and Enterprise 1 block NW of Hwy 97. This 2,043sf floor area space features a 10' x 12' glass overhead door to a single bay with 18' ceilings, large reception area, private offices and a bonus ~800sf mezzanine area. Fitted out currently as an office space, the property is Zoned A1 ""Light Industrial"" providing a wide range of allowable uses. (id:6769)