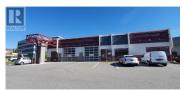

Very central, very convenient size, high exposure storefront space on busy Leckie Rd between Dilworth and Enterprise 1 block NW of Hwy 97. This 2,043sf floor area space features a 10' x 12' glass overhead door to a single bay with 18' ceilings, large reception area, private offices and a bonus ~800sf mezzanine area. Fitted out currently as an office space, the property is Zoned A1 ""Light Industrial"" providing a wide range of allowable uses. (id:6769)