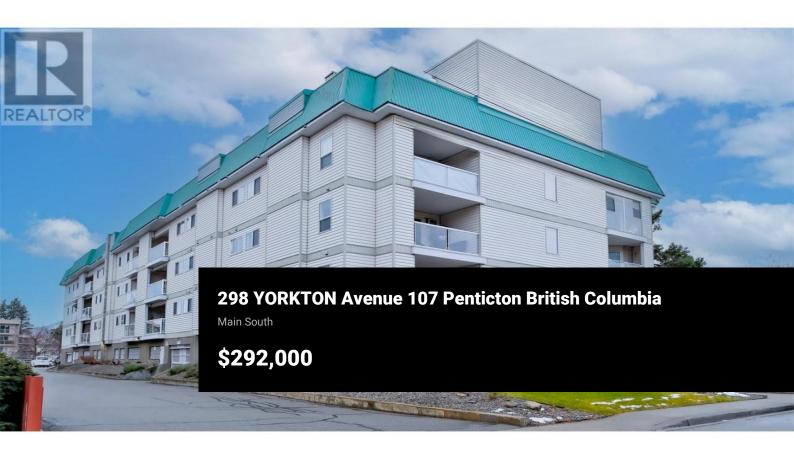

This charming elevated first-floor condo features 2 bedrooms and 2 bathrooms, ideally located on a quiet street just a short walk to Skaha Park and Lake. Recent updates include new kitchen appliances (2022), a newer hot water tank, and a newly renovated shower in the main bathroom. The unit also offers 1 parking stall and is situated in a 55+ community with a no-pets policy. With its prime location and appealing features, this condo presents great potential as a rental property. (id:6769)