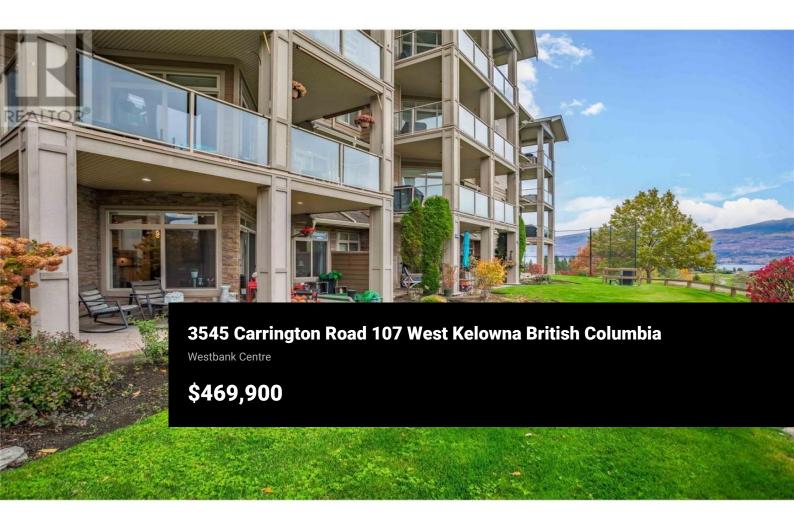

Discover your perfect retreat in this spacious 2 bed, 2 bath garden-level condo, perfectly located near the 8th hole of the Two Eagles Golf Course. This welldesigned home boasts oversized windows that floods the space with natural light and frames the expansive views of the golf course, lake and mountains, from every room. The heart of the home is an updated modern, open-concept kitchen featuring white cabinetry, stainless steel appliances, granite counter tops, with a central island seating bar area. The spacious primary bedroom includes a large ensuite and provides outdoor views through the large windows along with access to your own private patio area. The second bedroom, equally charming, offers versatility as a guest room, home office, or personal haven. Both bedrooms are adorned with neutral tones and carpeting, offering comfort and tranquility. With two inviting patios and an expansive green space for your enjoyment, this condo offers the perfect balance of indoor comfort and outdoor relaxation. Located within walking distance to the golf course, fantastic restaurants, and shops - this condo is a blend of comfort, convenience, and natural beauty--your perfect retreat right at home. Rental and pet friendly. No Property Transfer Tax or Speculation Tax. (id:6769)