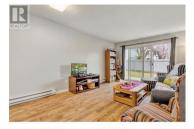

This ground-floor, move-in-ready gem is the ultimate opportunity for first-time buyers and savvy investors alike. This 1-bedroom, 1-bathroom unit is a smart move for anyone looking to get a foothold in the booming Kelowna real estate market. Step inside to discover an updated living space designed for comfort and style. The bright, open layout makes the most of its 610 square feet. The spacious living area flows effortlessly to a private patio that walks out to a lush green lawn, offering the perfect spot to enjoy your morning coffee or unwind after a busy day. Located directly across from Ben Lee Park, outdoor recreation and green spaces are just steps away. Plus, with easy access to transit, UBCO, shopping, and every essential amenity, you'll enjoy the convenience of urban living. 1 secure parking spot included. pets allowed: One dog or one cat. Whether you're looking to invest or settle into your first home, this property offers incredible value without compromise. (id:6769)