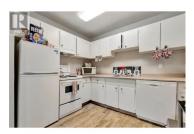

This ground-floor, move-in-ready gem is the ultimate opportunity for first-time buyers and savvy investors alike. This 1-bedroom, 1-bathroom unit is a smart move for anyone looking to get a foothold in the booming Kelowna real estate market. Step inside to discover an updated living space designed for comfort and style. The bright, open layout makes the most of its 610 square feet. The spacious living area flows effortlessly to a private patio that walks out to a lush green lawn, offering the perfect spot to enjoy your morning coffee or unwind after a busy day. Located directly across from Ben Lee Park, outdoor recreation and green spaces are just steps away. Plus, with easy access to transit, UBCO, shopping, and every essential amenity, you'll enjoy the convenience of urban living. 1 secure parking spot included. pets allowed: One dog or one cat. Whether you're looking to invest or settle into your first home, this property offers incredible value without compromise. (id:6769)