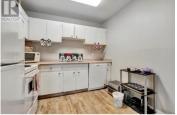

This ground-floor, move-in-ready gem is the ultimate opportunity for first-time buyers and savvy investors alike. This 1-bedroom, 1-bathroom unit is a smart move for anyone looking to get a foothold in the booming Kelowna real estate market. Step inside to discover an updated living space designed for comfort and style. The bright, open layout makes the most of its 610 square feet. The spacious living area flows effortlessly to a private patio that walks out to a lush green lawn, offering the perfect spot to enjoy your morning coffee or unwind after a busy day. Located directly across from Ben Lee Park, outdoor recreation and green spaces are just steps away. Plus, with easy access to transit, UBCO, shopping, and every essential amenity, you'll enjoy the convenience of urban living. 1 secure parking spot included. pets allowed: One dog or one cat. Whether you're looking to invest or settle into your first home, this property offers incredible value without compromise. (id:6769)