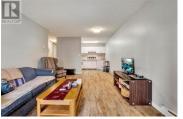

This ground-floor, move-in-ready gem is the ultimate opportunity for first-time buyers and savvy investors alike. This 1-bedroom, 1-bathroom unit is a smart move for anyone looking to get a foothold in the booming Kelowna real estate market. Step inside to discover an updated living space designed for comfort and style. The bright, open layout makes the most of its 610 square feet. The spacious living area flows effortlessly to a private patio that walks out to a lush green lawn, offering the perfect spot to enjoy your morning coffee or unwind after a busy day. Located directly across from Ben Lee Park, outdoor recreation and green spaces are just steps away. Plus, with easy access to transit, UBCO, shopping, and every essential amenity, you'll enjoy the convenience of urban living. 1 secure parking spot included. pets allowed: One dog or one cat. Whether you're looking to invest or settle into your first home, this property offers incredible value without compromise. (id:6769)