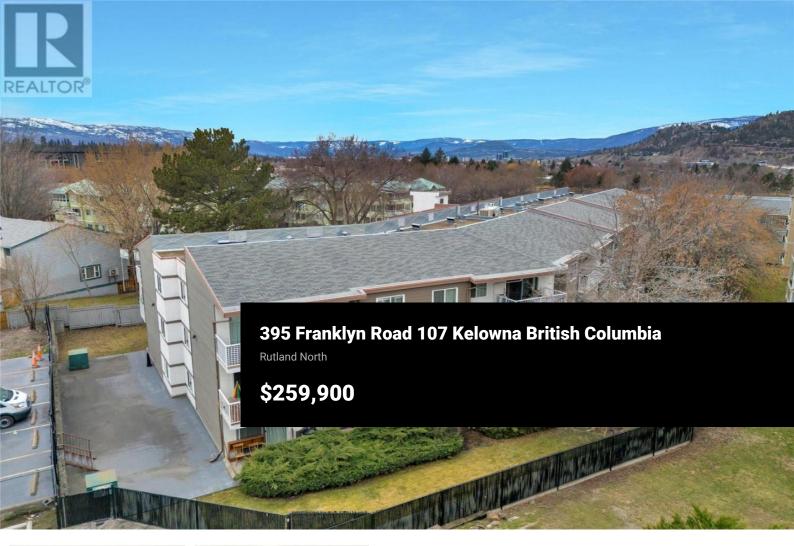

This ground-floor, move-in-ready gem is the ultimate opportunity for first-time buyers and savvy investors alike. This 1-bedroom, 1-bathroom unit is a smart move for anyone looking to get a foothold in the booming Kelowna real estate market. Step inside to discover an updated living space designed for comfort and style. The bright, open layout makes the most of its 610 square feet. The spacious living area flows effortlessly to a private patio that walks out to a lush green lawn, offering the perfect spot to enjoy your morning coffee or unwind after a busy day. Located directly across from Ben Lee Park, outdoor recreation and green spaces are just steps away. Plus, with easy access to transit, UBCO, shopping, and every essential amenity, you'll enjoy the convenience of urban living. 1 secure parking spot included. pets allowed: One dog or one cat. Whether you're looking to invest or settle into your first home, this property offers incredible value without compromise. (id:6769)