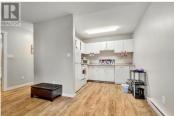

This ground-floor, move-in-ready gem is the ultimate opportunity for first-time buyers and savvy investors alike. This 1-bedroom, 1-bathroom unit is a smart move for anyone looking to get a foothold in the booming Kelowna real estate market. Step inside to discover an updated living space designed for comfort and style. The bright, open layout makes the most of its 610 square feet. The spacious living area flows effortlessly to a private patio that walks out to a lush green lawn, offering the perfect spot to enjoy your morning coffee or unwind after a busy day. Located directly across from Ben Lee Park, outdoor recreation and green spaces are just steps away. Plus, with easy access to transit, UBCO, shopping, and every essential amenity, you'll enjoy the convenience of urban living. 1 secure parking spot included. pets allowed: One dog or one cat. Whether you're looking to invest or settle into your first home, this property offers incredible value without compromise. (id:6769)