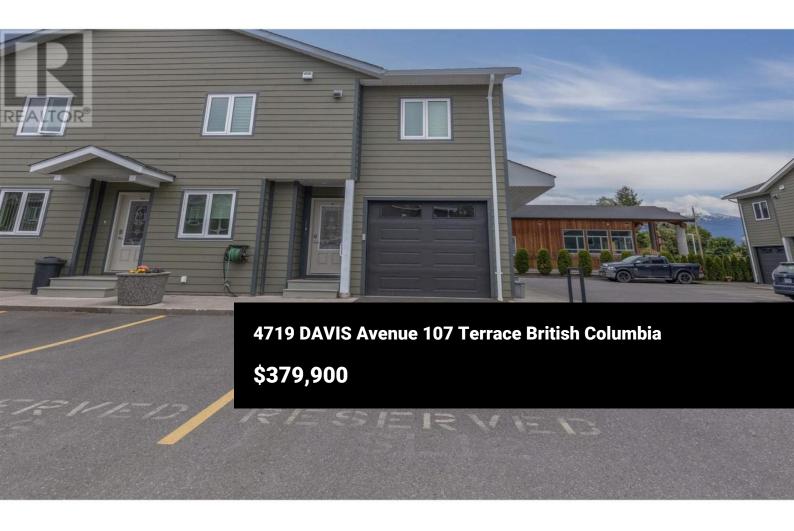

\* PREC - Personal Real Estate Corporation. Modern 2-bedroom, 2-bathroom ground-floor condo in Sleeping Beauty Estates just minutes from downtown. This beautifully maintained ground-floor condo offers modem living in the desirable Sleeping Beauty Estates. Featuring quality wood cabinetry and quartz countertops in both the kitchen and bathrooms, the open-concept layout is ideal for everyday living and entertaining. The spacious primary bedroom includes a private ensuite, and the unit offers a crawl space for added storage. A perfect opportunity for first-time buyers, those looking to downsize with ease, or investors seeking a low-maintenance rental property. (id:6769)