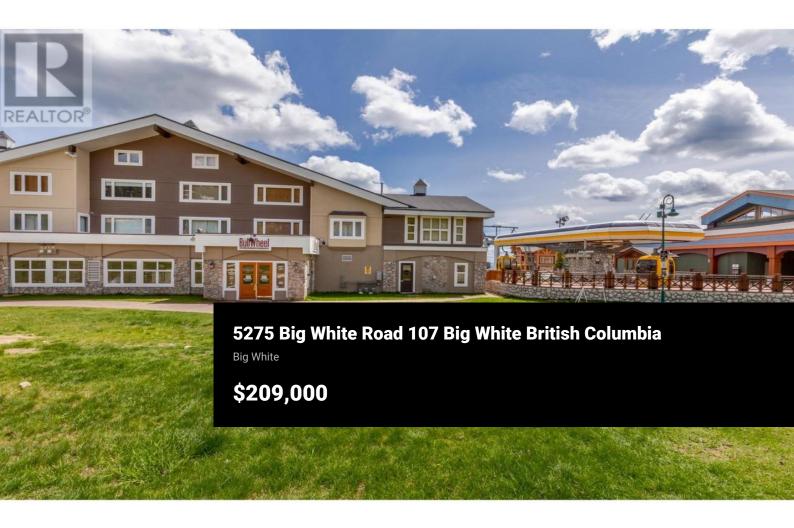

Experience the ultimate ski-in, ski-out lifestyle with this perfectly located studio at Big White Ski Resort! Nestled in the heart of the village, this ground-floor unit offers unmatched convenience--just steps from everything the village has to offer. Positioned on the same floor as the building's ski lockers, hot tub, and the popular Bullwheel restaurant, you'll have everything at your fingertips. Boasting bright, open spaces with soaring 11' ceilings, the unit features a wellappointed kitchenette complete with stainless steel appliances and a peninsula bar for casual dining. The rustic charm shines through with warm wood accents and a cozy rock fireplace, perfect for unwinding after a day on the slopes. Currently accommodating up to 5 guests, this unit is ideal for family getaways or as a high-demand rental investment through central reservations. Best of all, there is NO GST and this property is exempt from the Foreign Buyer Ban, Foreign Buyers Tax, Speculation Tax, Empty Home Tax, and the Short-Term Rental Ban--making it an unparalleled investment opportunity. With newly expanded accessibility to Big White via direct flights from Los Angeles, Toronto, and Montreal with Alaska Airlines, your winter wonderland is just an hour's drive from YLW. Discover why Big White is renowned for having the best snow in North America, and make this charming studio your mountain retreat...