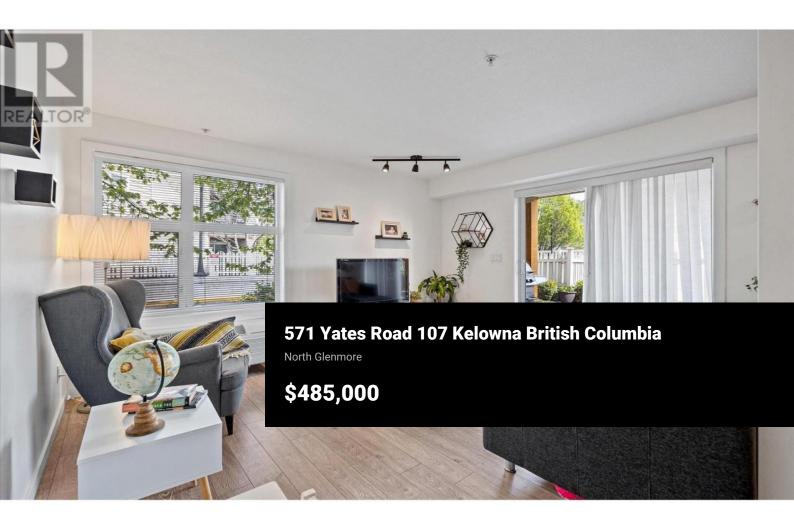

RE/MAX Kelowna 100-1553 Harvey Avenue Kelowna, BC, Canada Welcome to The Verve! This ground-floor corner unit offers the perfect blend of comfort and convenience with a desirable split floor plan. Featuring two spacious bedrooms plus a den, this home is ideal for a growing family, a home office, or a savvy investment opportunity. Step outside to your private oasis--a fully fenced yard perfect for gardening, entertaining, or enjoying the fresh Okanagan air. Recent updates include a new air conditioning unit, washer/dryer, fridge, fresh paint, and updated lighting. The Verve complex provides a resort-like lifestyle with amenities such as a pool, hot tub, volleyball court, dog run, and secure storage lockers, ensuring plenty of opportunities to stay active and organized while connecting with your neighbors. This turnkey unit is ready for you to move in and start enjoying immediately. Located just 10 minutes from downtown Kelowna and UBCO, you'll have quick access to work, school, and all the city offers. Plus, with Glenmore's shops and services within walking distance, everything you need is close at hand. Pet owners will appreciate the bonus of being able to have two dogs (up to 80 lbs combined), making this stylish, pet-friendly home a rare find in a central location. (id:6769)