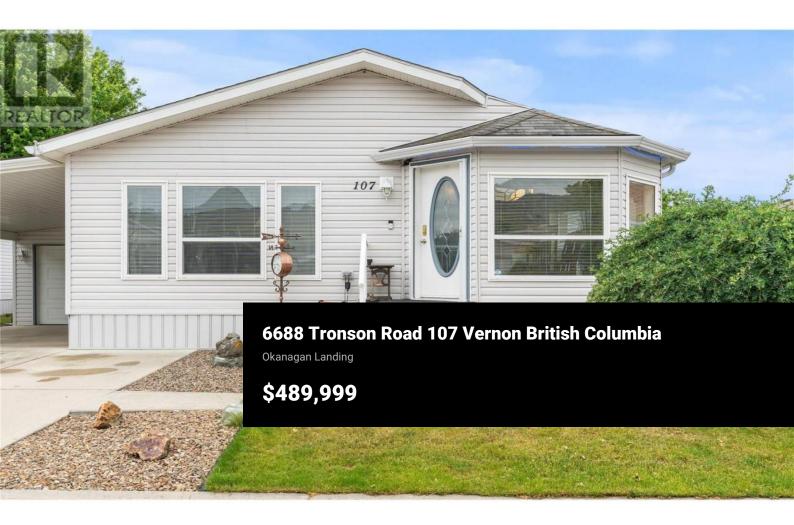

Best kept secret in Vernon: Lakepointe Manufactured Home Park is a beautifully maintained well established 55+ community close to everything in Vernon and only 1 km to Kin Beach on Lake Okanagan. This home has been beautifully updated with show home finishings and a back yard that you will LOVE entertaining in (private and your own oasis!) The kitchen will delight your inner chef with its high end appliances (gas stove!) and ample cupboard space. This home has such a great layout with 2 bedrooms (primary bedroom with ensuite) plus a large office. Spacious single car garage plus a carport. Fantastic shed for additional storage. RV storage is available on site for a fee. Dogs with restrictions. Pad fee of \$564 includes water, sewer, garage & recycling. (id:6769)