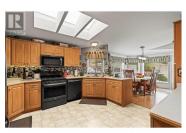

Best kept secret in Vernon: Lakepointe Manufactured Home Park is a beautifully maintained well established 55+ community close to everything in Vernon and only 1 km to Kin Beach on Lake Okanagan. This home has been beautifully updated with show home finishings and a back yard that you will LOVE entertaining in (private and your own oasis!) The kitchen will delight your inner chef with its high end appliances (gas stove!) and ample cupboard space. This home has such a great layout with 2 bedrooms (primary bedroom with ensuite) plus a large office. Spacious single car garage plus a carport. Fantastic shed for additional storage. RV storage is available on site for a fee. Dogs with restrictions. Pad fee of \$564 includes water, sewer, garage & recycling. (id:6769)