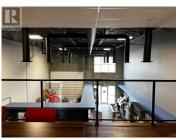

This well-located industrial strata unit offers excellent highway exposure and a functional layout suited for a variety of businesses. The space includes a 14'x14' overhead door, high ceilings, and a mezzanine, providing flexibility for operations or storage. With I-2 zoning, the unit accommodates multiple uses, making it a great option for owner-occupiers or investors. Additional features include a handicap-accessible washroom, a kitchen area, and ample natural light. The property is vacant and ready for immediate possession. (id:6769)