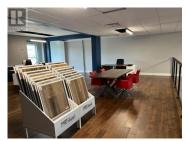

This well-located industrial strata unit offers excellent highway exposure and a functional layout suited for a variety of businesses. The space includes a 14'x14' overhead door, high ceilings, and a mezzanine, providing flexibility for operations or storage. With I-2 zoning, the unit accommodates multiple uses, making it a great option for owner-occupiers or investors. Additional features include a handicap-accessible washroom, a kitchen area, and ample natural light. The property is vacant and ready for immediate possession. (id:6769)