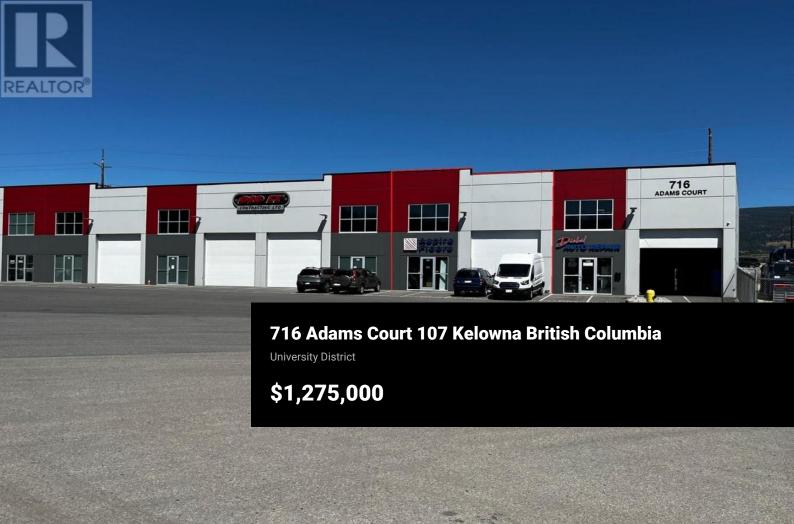

This well-located industrial strata unit offers excellent highway exposure and a functional layout suited for a variety of businesses. The space includes a 14'x14' overhead door, high ceilings, and a mezzanine, providing flexibility for operations or storage. With I-2 zoning, the unit accommodates multiple uses, making it a great option for owner-occupiers or investors. Additional features include a handicap-accessible washroom, a kitchen area, and ample natural light. The property is vacant and ready for immediate possession. (id:6769)