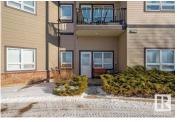

\*\*\*RARE FIND\*\*\* With this unit you can enter your suite through the patio instead of the main building, if you would like to. Perfect for walking your dog or receiving guests. This unit has 11 FOOT CEILINGS and SOUTH WEST windows for LOTS OF NATURAL LIGHT! The spacious kitchen features an induction stove and upgraded appliances. The bedrooms are large with big windows. There is direct access to the patio through the living room. The laundry room has space for storage and also features a Bosch washer and dryer. Enjoy underground parking and all amenities available in the Gardens located next door. Unit comes with central air conditioning. There is no age restriction and pets are allowed. (id:6769)