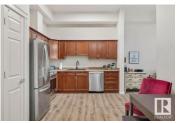

\*\*\*RARE FIND\*\*\* With this unit you can enter your suite through the patio instead of the main building, if you would like to. Perfect for walking your dog or receiving guests. This unit has 11 FOOT CEILINGS and SOUTH WEST windows for LOTS OF NATURAL LIGHT! The spacious kitchen features an induction stove and upgraded appliances. The bedrooms are large with big windows. There is direct access to the patio through the living room. The laundry room has space for storage and also features a Bosch washer and dryer. Enjoy underground parking and all amenities available in the Gardens located next door. Unit comes with central air conditioning. There is no age restriction and pets are allowed. (id:6769)