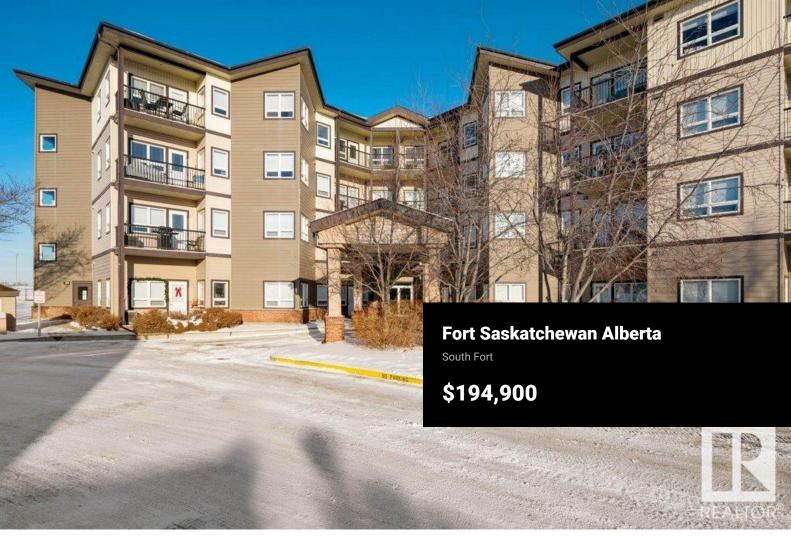

\*\*\*RARE FIND\*\*\* With this unit you can enter your suite through the patio instead of the main building, if you would like to. Perfect for walking your dog or receiving guests. This unit has 11 FOOT CEILINGS and SOUTH WEST windows for LOTS OF NATURAL LIGHT! The spacious kitchen features an induction stove and upgraded appliances. The bedrooms are large with big windows. There is direct access to the patio through the living room. The laundry room has space for storage and also features a Bosch washer and dryer. Enjoy underground parking and all amenities available in the Gardens located next door. Unit comes with central air conditioning. There is no age restriction and pets are allowed. (id:6769)