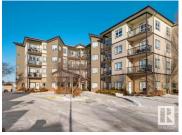

\*\*\*RARE FIND\*\*\* With this unit you can enter your suite through the patio instead of the main building, if you would like to. Perfect for walking your dog or receiving guests. This unit has 11 FOOT CEILINGS and SOUTH WEST windows for LOTS OF NATURAL LIGHT! The spacious kitchen features an induction stove and upgraded appliances. The bedrooms are large with big windows. There is direct access to the patio through the living room. The laundry room has space for storage and also features a Bosch washer and dryer. Enjoy underground parking and all amenities available in the Gardens located next door. Unit comes with central air conditioning. There is no age restriction and pets are allowed. (id:6769)