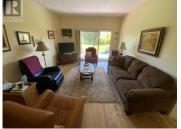

Welcome to popular Linden Estates! This ground floor, two bedroom, two bathroom home is in move-in ready condition. It offers a spacious open plan with large rooms. Enjoy the beautiful views of Giant's Head Mountain from the large open deck off the living room with access onto the generous size yard. This home offers in-suite washer and dryer and a large storage room has extra built in shelving. The large master bedroom features a 3 piece ensuite bathroom and a large closet. Professionally installed new flooring and painting throughout. Comes complete with covered parking for 1 vehicle with extra onsite RV parking and a large 9x6 storage unit. Conveniently located within walking distance to all Summerland Main town amenities! Don't miss this opportunity to live in one of the best complexes in Summerland. Sorry no Pets! 55 Plus building. (id:6769)