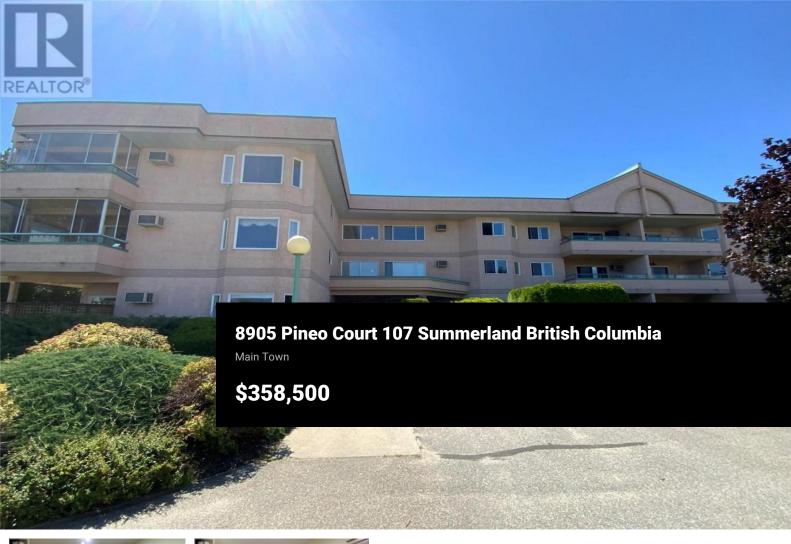

Welcome to popular Linden Estates! This ground floor, two bedroom, two bathroom home is in move-in ready condition. It offers a spacious open plan with large rooms. Enjoy the beautiful views of Giant's Head Mountain from the large open deck off the living room with access onto the generous size yard. This home offers in-suite washer and dryer and a large storage room has extra built in shelving. The large master bedroom features a 3 piece ensuite bathroom and a large closet. Professionally installed new flooring and painting throughout. Comes complete with covered parking for 1 vehicle with extra onsite RV parking and a large 9x6 storage unit. Conveniently located within walking distance to all Summerland Main town amenities! Don't miss this opportunity to live in one of the best complexes in Summerland. Sorry no Pets! 55 Plus building. (id:6769)