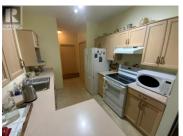

Welcome to popular Linden Estates! This ground floor, two bedroom, two bathroom home is in move-in ready condition. It offers a spacious open plan with large rooms. Enjoy the beautiful views of Giant's Head Mountain from the large open deck off the living room with access onto the generous size yard. This home offers in-suite washer and dryer and a large storage room has extra built in shelving. The large master bedroom features a 3 piece ensuite bathroom and a large closet. Professionally installed new flooring and painting throughout. Comes complete with covered parking for 1 vehicle with extra onsite RV parking and a large 9x6 storage unit. Conveniently located within walking distance to all Summerland Main town amenities! Don't miss this opportunity to live in one of the best complexes in Summerland. Sorry no Pets! 55 Plus building. (id:6769)