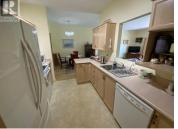

Welcome to popular Linden Estates! This ground floor, two bedroom, two bathroom home is in move-in ready condition. It offers a spacious open plan with large rooms. Enjoy the beautiful views of Giant's Head Mountain from the large open deck off the living room with access onto the generous size yard. This home offers in-suite washer and dryer and a large storage room has extra built in shelving. The large master bedroom features a 3 piece ensuite bathroom and a large closet. Professionally installed new flooring and painting throughout. Comes complete with covered parking for 1 vehicle with extra onsite RV parking and a large 9x6 storage unit. Conveniently located within walking distance to all Summerland Main town amenities! Don't miss this opportunity to live in one of the best complexes in Summerland. Sorry no Pets! 55 Plus building. (id:6769)