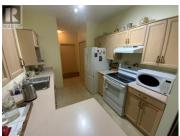

Welcome to popular Linden Estates! This ground floor, two bedroom, two bathroom home is in move-in ready condition. It offers a spacious open plan with large rooms. Enjoy the beautiful views of Giant's Head Mountain from the large open deck off the living room with access onto the generous size yard. This home offers in-suite washer and dryer and a large storage room has extra built in shelving. The large master bedroom features a 3 piece ensuite bathroom and a large closet. Professionally installed new flooring and painting throughout. Comes complete with covered parking for 1 vehicle with extra onsite RV parking and a large 9x6 storage unit. Conveniently located within walking distance to all Summerland Main town amenities! Don't miss this opportunity to live in one of the best complexes in Summerland. Sorry no Pets! 55 Plus building. (id:6769)