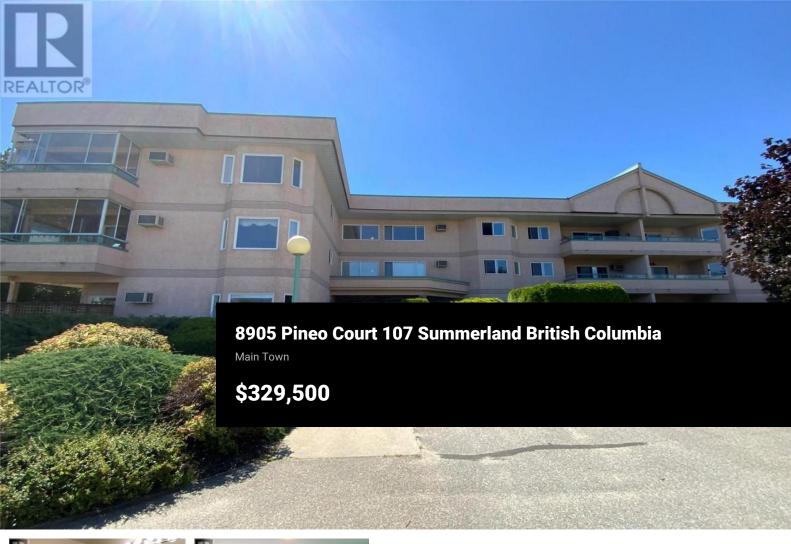

Welcome to popular Linden Estates! This ground floor, two bedroom, two bathroom home is in move-in ready condition. It offers a spacious open plan with large rooms. Enjoy the beautiful views of Giant's Head Mountain from the large open deck off the living room with access onto the generous size yard. This home offers in-suite washer and dryer and a large storage room has extra built in shelving. The large master bedroom features a 3 piece ensuite bathroom and a large closet. Professionally installed new flooring and painting throughout. Comes complete with covered parking for 1 vehicle with extra onsite RV parking and a large 9x6 storage unit. Conveniently located within walking distance to all Summerland Main town amenities! Don't miss this opportunity to live in one of the best complexes in Summerland. Sorry no Pets! 55 Plus building. (id:6769)