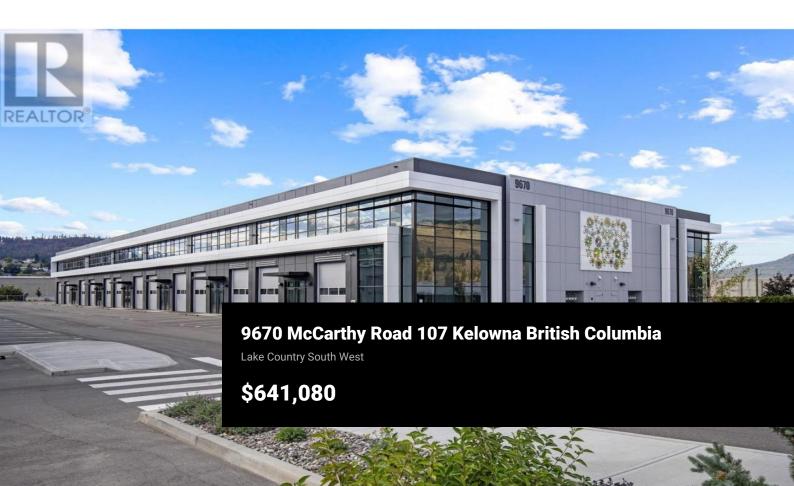

Introducing IntraUrban McCarthy, a collection of 37 premium quality strata industrial spaces, specifically designed for the next generation of small and medium-sized businesses. This presents a unique opportunity to acquire sought after industrial real estate in Kelowna, BC, with highly flexible floor plans, modern design, and a full range of premium-quality features. The location is close to highway 97 and other major businesses and amenities, making this an excellent opportunity to acquire a valuable industrial property in the growing Kelowna North industrial park. (id:6769)