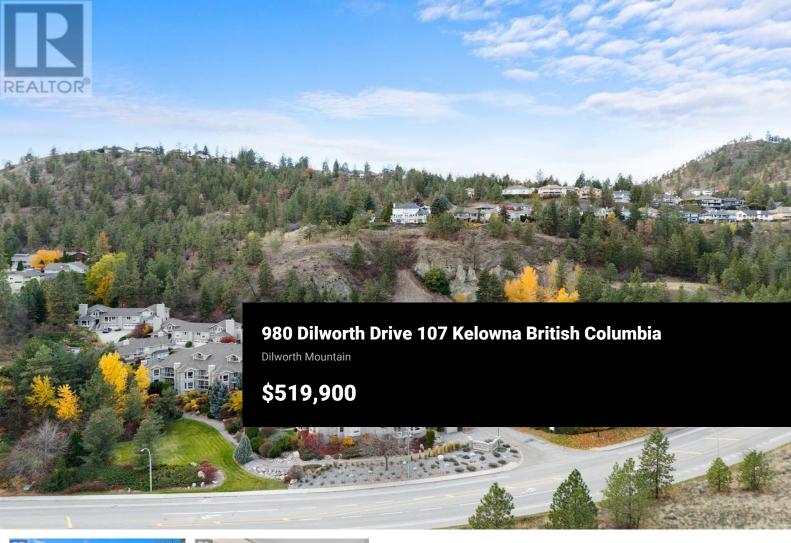

A beautifully updated 2 bed, 2 bath condo located in one of the most soughtafter neighbourhoods in Kelowna. This home offers a harmonious blend of modern design, comfort and convenience, all within steps of Dilworth Mountain Park and a short drive to downtown, shopping, dining, schools and more! As you step into the home you are greeted by a spacious, open-concept floor plan that seamlessly flows from the living room to the dining area & kitchen. Large windows throughout the home allow natural light to flood the space creating a warm & inviting ambiance, perfect for relaxing by your gas fireplace on those cold winter days. The chef's kitchen is equipped with new S/S appliances, new sink/tap and plenty of storage & counter space, making it a perfect space for prep and entertaining guests. The adjacent dining area opens to a fully covered private patio with a gas hookup convenient for bbq's with friends & family. Beautifully updated vinyl plank flooring throughout the home & NEW FURNACE (July 2024). The primary bedroom offers a peaceful retreat with a spacious layout, a walk-in closet, a 4-pc ensuite bathroom and access to your private patio ideal for sipping your morning coffee. 2 underground parking stalls and extra storage make it convenient to host friends and family. Whether you're a first time home buyer, a family looking for more space, or someone seeking a low-mainten...